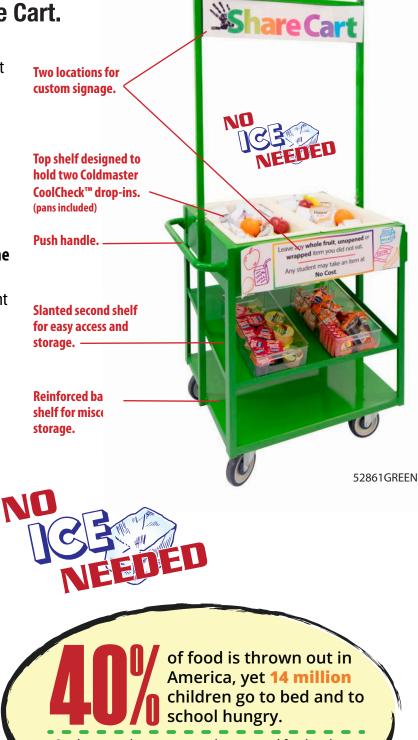

# Reduce hunger and waste with a New Age Share Cart.

Elevate any school share program with a New Age Share Cart! This cart comes in many colors, and features two locations for custom signage to encourage students to share their individually packaged foods, milk, juice, fruit, and more.

The cart comes with cold food pans that, when frozen, can hold food safely for 6-8 hours **eliminating the need for ice!** Heavy duty casters, a lightweight design, and a convenient push handle make this cart easy to maneuver.

Comes with HACCP compliant cold food pans.

Optional Cold Pan Shelf (#52918BLUE)

Optional Solid Shelf (#529190RANGE)

**SHARE CAR** 

528

Students can leave unwanted, unopened food and drinks in the Share Cart, where other students can help themselves.