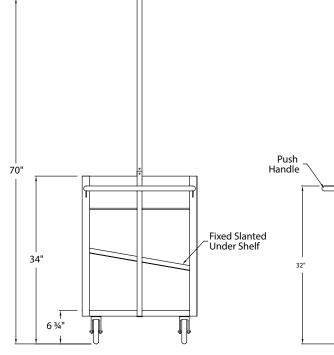

The cart comes with cold food pans that, when frozen, can hold food safely for 6-8 hours **eliminating the need for ice!** Heavy duty casters, a lightweight design, and a convenient push handle make this cart easy to maneuver.

# SHARE CART 52861

| Model<br>No.  | Size<br>D - H- L      | Ship<br>Lbs. |
|---------------|-----------------------|--------------|
| 52861*        | 23 ¼″ x 70″ x 29 ⅔16″ | 100          |
| * Must colo o | t color option        |              |

\* Must select color option.

Four 5" plate type casters, two swivel, two swivel with brake. All welded aluminum construction.

Note: Poly food boxes, custom signs and any other accessories are not included and must be purchased by end user.