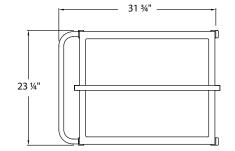

# SHARE CART 52861

| Model<br>No.  | Size<br>D - H- L      | Ship<br>Lbs. |
|---------------|-----------------------|--------------|
| 52861*        | 23 ¼″ x 70″ x 29 ⅔16″ | 100          |
| * Must colo o | t color option        |              |