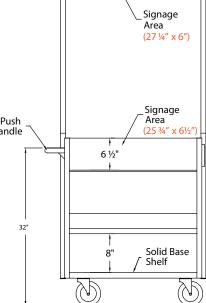

# Reduce hunger and waste with a New Age Share Cart.

Elevate any school share program with a New Age Share Cart! This cart comes in many colors, and features two locations for custom signage to encourage students to share their individually packaged foods, milk, juice, fruit, and more.

Comes with HACCP compliant cold food pans.

Optional Cold Pan Shelf (#52918BLUE)

Optional Solid Shelf (#529190RANGE)

**SHARE CAR** 

528

Students can leave unwanted, unopened food and drinks in the Share Cart, where other students can help themselves.