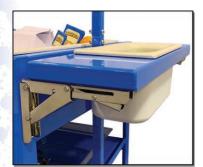

#### • 52918 - Cold Pan Shelf -

Hinged, drop-down shelf built to hold <sup>1</sup>/3-size cold pan.