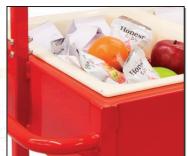

# Reduce hunger and waste with a New Age Share Cart.

Elevate any school share program with a New Age Share Cart! This cart comes in many colors, and features two locations for custom signage to encourage students to share their individually packaged foods, milk, juice, fruit, and more.

The cart comes with cold food pans that, when frozen, can hold food safely for 6-8 hours **eliminating the need for ice!** Heavy duty casters, a lightweight design, and a convenient push handle make this cart easy to maneuver.

Comes with HACCP compliant cold food pans.

Optional Cold Pan Shelf (#52918BLUE)

Optional Solid Shelf (#529190RANGE)

**SHARE CAR** 

528

Students can leave unwanted, unopened food and drinks in the Share Cart, where other students can help themselves.