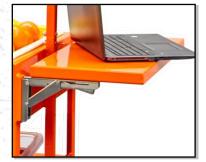

### · 52919 - Computer/Tablet Shelf -

Hinged, drop down shelf for a computer/tablet.