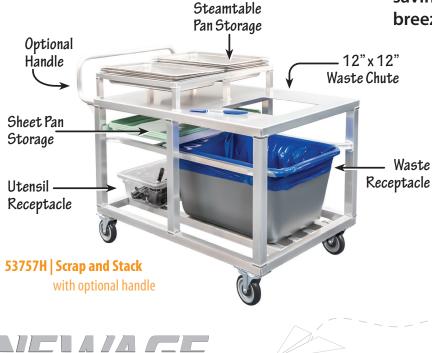

## Scrap and Stack

Ideal for serving lines and buffets, this laborsaving cart makes after service cleanup a breeze.

#### Scrap...

Simply roll the unit in place and scrape leftover food, through the cutout in the solid top, into the scrap container below.

#### And Stack.

Steam table pans are stacked, two wide, and contained within the top rail. Sheet pans are stacked just below the top deck along with a removable soiled utensil container.

Every school, district, and meal program is unique. Let us build a cart that meets your needs. Contact us today to get started!