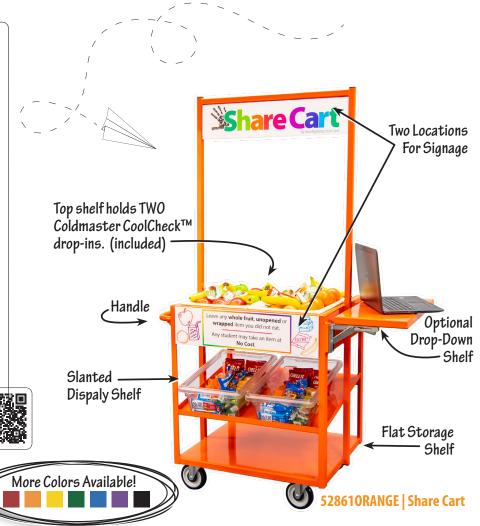

# Reduce hunger and waste with a New Age Share Cart.

Elevate any school share program with a New Age Share Cart! This cart comes in many colors, and features two locations for custom signage to encourage students to share their individually packaged foods, milk, juice, fruit, and more.

The cart comes with cold food pans that, when frozen, can hold food safely for 6-8 hours eliminating the need for ice! Heavy duty casters, a lightweight design, and a convenient push handle make this cart easy to maneuver.