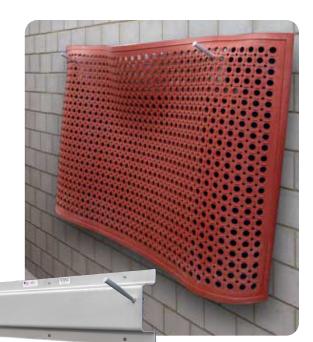

### **Power Up**

The Wall Mounted Mat Rack and Mat Cart are designed to hold perforated mats off of the floor for quick, efficient cleaning.

Ideal for powerwashing, the two hooks secure the perforated mats and keep them in place.

These all-aluminum units carry a Lifetime Guarantee against rust and corrosion.

52677 | Wall Mount Rack

51087 | Mat Cart (Knocked Down)

Like all New Age products, the Mat Rack and Cart can be easily customized to accommodate your specific mat.