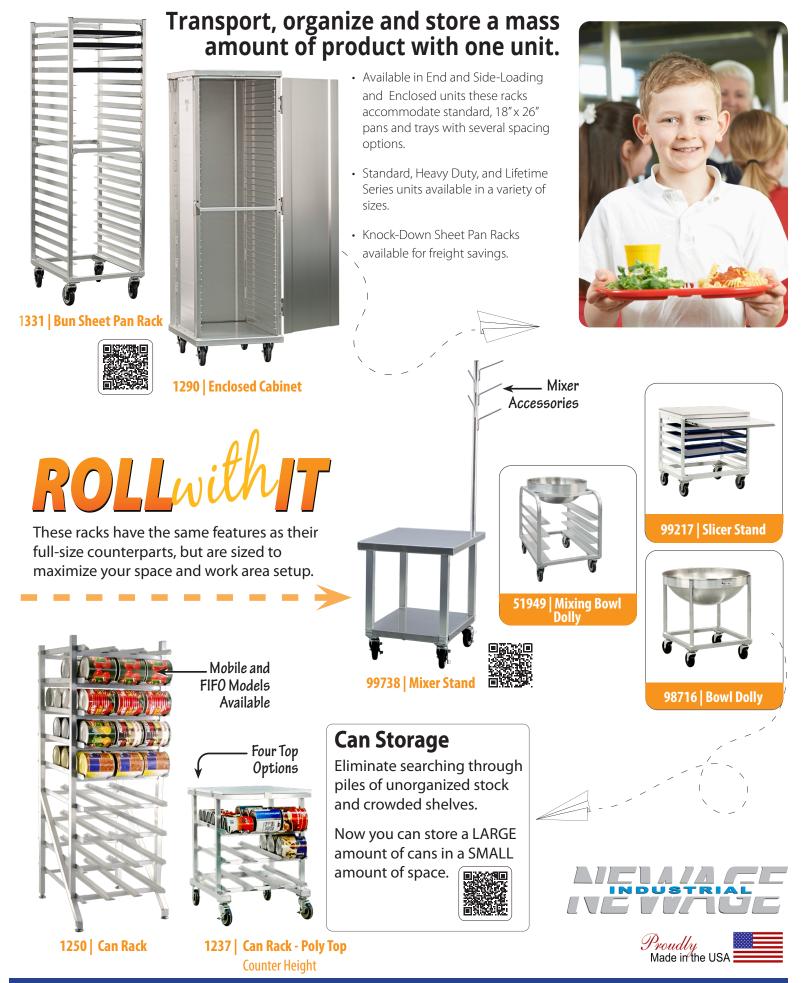

## Shelving that quickly changes with YOUR needs.

Change shelf type and placement with our quick "lift-and-lock" method. Front posts have been eliminated providing easier access to storage, especially oversized items with 30% more storage space per shelf.

- Freestanding and ceiling mounted uprights available in various heights.
- Mix and match shelf styles to design your own shelving system.
- Lifetime Guarantee against rust and corrosion.
- Five-Year Guarantee against material defects and workmanship.

All Welded, Adjustable, and Wall Shelving also available in a variety of styles and sizes.

Custom Products account for Over 30% of our Yearly Sales. Because we have made it Easy.