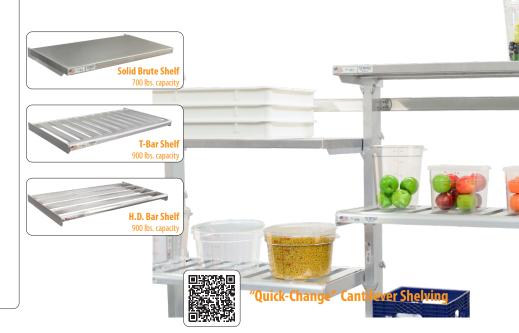

## Shelving that quickly changes with YOUR needs.

Change shelf type and placement with our quick "lift-and-lock" method. Front posts have been eliminated providing easier access to storage, especially oversized items with 30% more storage space per shelf.

- Freestanding and ceiling mounted uprights available in various heights.
- Mix and match shelf styles to design your own shelving system.
- Lifetime Guarantee against rust and corrosion.
- Five-Year Guarantee against material defects and workmanship.