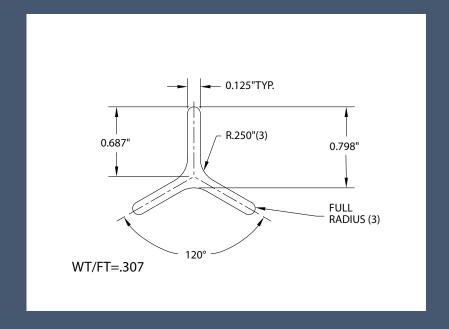

### **Y-Shaped Smokesticks**

• Compact 1" x 1.18" profile ensures efficient use of smoker space.

## 42" Y-Design Smokestick

Product Dims: 42" L x 1" H x 1.18" W

**Product Weight: 1 lbs** 

**Weight Capacity:** 100 lbs (uniformly distributed)

point load is 50 lbs

**Shipping Dims:** 43" L x 1.25" H x 1.37" W