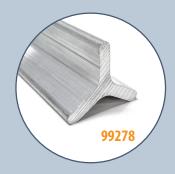

### **Y-Shaped Smokesticks**

• Compact 1" x 1.18" profile ensures efficient use of smoker space.

## 42" Y-Design Smokestick

Product Dims: 42" L x 1" H x 1.18" W

**Product Weight: 1 lbs** 

**Weight Capacity:** 100 lbs (uniformly distributed)

point load is 50 lbs

**Shipping Dims:** 43" L x 1.25" H x 1.37" W