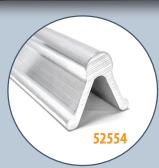

#### **Wishbone Smokesticks**

- Boast a rigid, heavy-wall backbone (11/64")
  which eliminates concerns about breaking
  or warping, even when supporting significant
  loads up to 180 lbs.
- At its maximum capacity, the Wishbone Design Smokestick maintains minimal deflection (approximately 0.5").

### **42" Wishbone Smokestick**

**Product Dims:** 42" L x 1.1" H x 1.1" D

**Product Weight:** 1.45 lbs

Weight Capacity: 180 lbs (uniformly distributed)

– point load is 90 lbs

**Shipping Dims:** 43" L x 1.25"H x 1.25" D