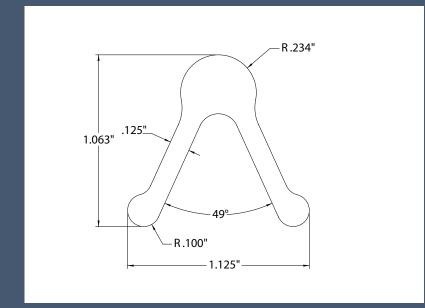

#### **Wishbone Smokesticks**

- Boast a rigid, heavy-wall backbone (11/64")
  which eliminates concerns about breaking
  or warping, even when supporting significant
  loads up to 180 lbs.
- At its maximum capacity, the Wishbone Design Smokestick maintains minimal deflection (approximately 0.5").

### **42" Wishbone Smokestick**

**Product Dims:** 42" L x 1.1" H x 1.1" D

**Product Weight:** 1.45 lbs

Weight Capacity: 180 lbs (uniformly distributed)

– point load is 90 lbs

**Shipping Dims:** 43" L x 1.25"H x 1.25" D