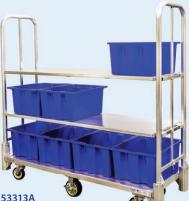

53313A Shown with one 53313RS,

Shown with two 53313RS,

Akro-Mils Nest & Stack Tote #35190 – 19½"L x 15½"W x 10"H, Blue

Scan

For More Information

NewAgeIndustrial.com | 800-255-0104 | Made in the USA