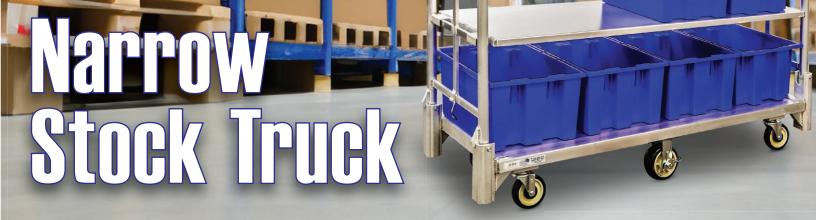

Capable of holding five hand truck loads worth of product, this versatile picking cart comes equipped with several features to maximize efficiency!

Perfect for picking operations, this narrow cart easily maneuvers through tight spaces without blocking aisles.

- The smooth solid deck allows boxes and totes to slide for effortless loading and unloading.
- Outfitted with heavy duty casters, the polyurethane tread provides additional control and a softer, quieter ride. The six wheel configuration provides a zero-turn radius to easily maneuver through tight corners and crowded spaces.
- Customizable! Contact us for a quote.