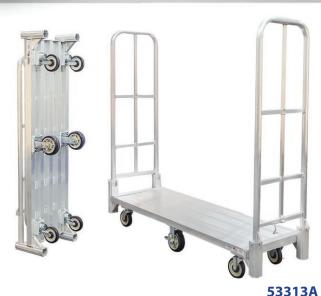

Easily folds down and latches to store on end. Dimensions = 20"D x 64%6"H x 66¾"L (unfolded) 20"D x 145/16H x 663/4"L (folded)

Open deck area of 62" accommodates four 15" x 20" stack and nest totes across the base.