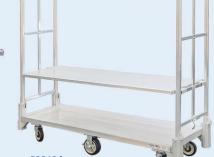

53313RS - Removable Solid Shelf

Dual handles allow the cart to be controlled from either end and provide the upright framework that allows the removable shelves to drop-on.

· Once installed, each shelf grants roughly five inches of shelf clearance so users can easily access or identify items within the totes.