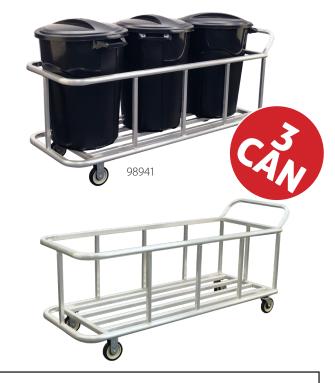

## NEW Trash Trucks

Trash Trucks can accommodate two or three trash cans at once. No more dragging trash cans across the floor, creating the potential for spills and safety hazards.

The push/pull handle and casters allow for versatile movement even in tight spaces.

## **Trash Trucks**

| Model<br>No. | Size<br>D-H-L   | Can<br>Capacity | Weight<br>Capacity | Ship<br>Lbs. |
|--------------|-----------------|-----------------|--------------------|--------------|
| 98934        | 26" x 35" x 57" | 2               | 1000 lbs.          | 71           |
| 98941        | 26" x 35" x 73" | 3               | 1000 lbs.          | 90           |