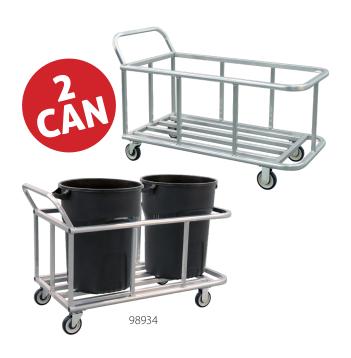

## NEW Trash Trucks

Trash Trucks can accommodate two or three trash cans at once. No more dragging trash cans across the floor, creating the potential for spills and safety hazards.

The push/pull handle and casters allow for versatile movement even in tight spaces.

## **Trash Trucks**

| Model<br>No. | Size<br>D-H-L   | Can<br>Capacity | Weight<br>Capacity | Ship<br>Lbs. |
|--------------|-----------------|-----------------|--------------------|--------------|
| 98934        | 26" x 35" x 57" | 2               | 1000 lbs.          | 71           |
| 98941        | 26" x 35" x 73" | 3               | 1000 lbs.          | 90           |