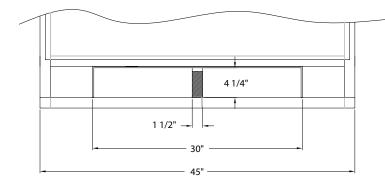

## **#99566 - Raised Platform Picking Pallet**

- Ergonomic raised, solid platform for easier loading and unloading.
- Order Picker secures to order picker cage with 2" x 4" wood block.
- Replaceable wood clamp block.
- Heavy duty aluminum construction.
- Lightweight and durable.
- Custom sizes available.
- Lifetime Guarantee against rust and corrosion.

| Model | Lift    | Size             | Ship |
|-------|---------|------------------|------|
| No.   | Type    | W-H-D            | Lbs. |
| 99566 | Raymond | 45" x 36" x 43½" | 165  |

Custom Sizes Available.