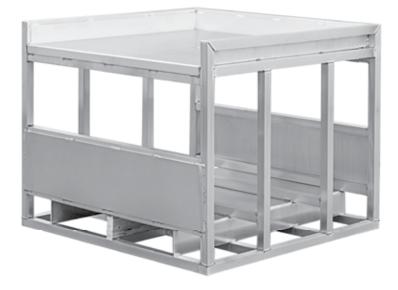

## **#99566 - Raised Platform Picking Pallet**

- Ergonomic raised, solid platform for easier loading and unloading.
- Order Picker secures to order picker cage with 2" x 4" wood block.
- Replaceable wood clamp block.
- Heavy duty aluminum construction.
- Lightweight and durable.
- Custom sizes available.
- Lifetime Guarantee against rust and corrosion.

| Model | Lift    | Size             | Ship |
|-------|---------|------------------|------|
| No.   | Type    | W-H-D            | Lbs. |
| 99566 | Raymond | 45" x 36" x 43½" | 165  |

Custom Sizes Available.