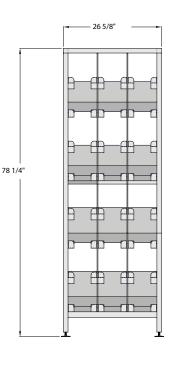

#### **GUARANTEE:**

- Lifetime Guarantee against rust and corrosion.
- One-Year Guarantee against workmanship and material defects.

| Model<br>No.    | Size<br>W-H-D              | Can Capacity<br>#10 | Ship<br>Lbs. |
|-----------------|----------------------------|---------------------|--------------|
| Stationary Unit |                            |                     |              |
| 99381           | 26%" x 78¼" x 42"          | 156                 | 140          |
| Four NSF        | Certified Adjustable Feet. |                     |              |