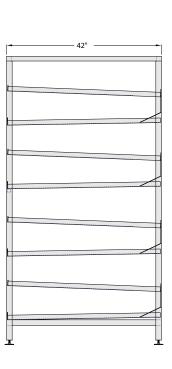

#### **GUARANTEE:**

- Lifetime Guarantee against rust and corrosion.
- One-Year Guarantee against workmanship and material defects.

| Model<br>No.    | Size<br>W-H-D              | Can Capacity<br>#10 | Ship<br>Lbs. |
|-----------------|----------------------------|---------------------|--------------|
| Stationary Unit |                            |                     |              |
| 99381           | 26%" x 78¼" x 42"          | 156                 | 140          |
| Four NSF        | Certified Adjustable Feet. |                     |              |