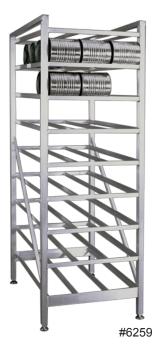

# Full Size Can Racks -- Economy

## **APPLICATION:**

- This Can Rack gives you automatic stock rotation when loaded from the rear.
- Inclined angle guides give you easy access to a large number of cans with one unit.

## **MATERIAL:**

- Framework is constructed out of 11/4" x 11/2" x .070" wall tubing.
- Can guides are constructed out of  $\frac{3}{4}$ " x 1  $\frac{9}{6}$ " x 100" wall thickness.
- This rack comes standard with adjustable feet.

## **NSF Certified.**

| Model | Size               | Can Capacity |     |         | Ship |
|-------|--------------------|--------------|-----|---------|------|
| No.   | W-H-D              | #10          | #5  | Casters | Lbs. |
| 6259  | 25" x 71" x 351/4" | 162          | 216 | No      | 48   |