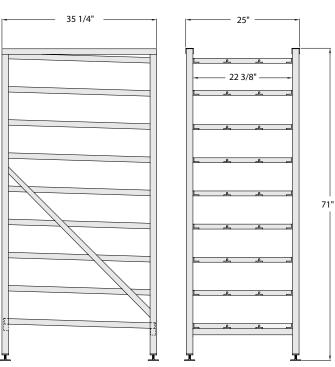

## **MATERIAL:**

- Framework is constructed out of 11/4" x 11/2" x .070" wall tubing.
- Can guides are constructed out of  $\frac{3}{4}$ " x 1  $\frac{9}{6}$ " x 100" wall thickness.
- This rack comes standard with adjustable feet.

## **NSF Certified.**

| Model | Size               | Can Capacity |     |         | Ship |
|-------|--------------------|--------------|-----|---------|------|
| No.   | W-H-D              | #10          | #5  | Casters | Lbs. |
| 6259  | 25" x 71" x 351/4" | 162          | 216 | No      | 48   |