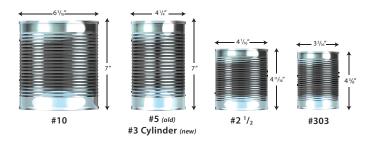

## **NSF Certified.**

| Model | Size               | Can Capacity |     |         | Ship |
|-------|--------------------|--------------|-----|---------|------|
| No.   | W-H-D              | #10          | #5  | Casters | Lbs. |
| 6259  | 25" x 71" x 351/4" | 162          | 216 | No      | 48   |