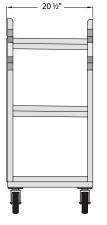

## Carrier Cart

| Model<br>No. | Size<br>W-H-L     | Shelf<br>Size | Number Of<br>Shelves | Shelf<br>Spacing | Ship<br>Lbs. |
|--------------|-------------------|---------------|----------------------|------------------|--------------|
| 95667        | 20 ½" x 55" x 64" | 20" x 60"     | 3                    | top = 171/2"     | 175          |
|              |                   |               |                      | bottom = 181/2"  | ,            |