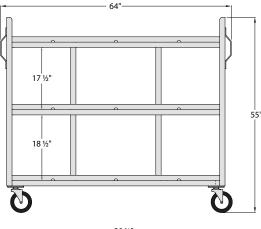

## Carrier Cart

| Model<br>No. | Size<br>W-H-L     | Shelf<br>Size | Number Of<br>Shelves | Shelf<br>Spacing | Ship<br>Lbs. |
|--------------|-------------------|---------------|----------------------|------------------|--------------|
| 95667        | 20 ½" x 55" x 64" | 20" x 60"     | 3                    | top = 171/2"     | 175          |
|              |                   |               |                      | bottom = 181/2"  | ,            |