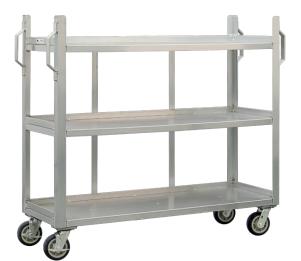

## Carrier Cart 95667

This multipurpose cart is designed for the storage and transport of food modules, boxes, pots and pans, wire baskets, and similar items

All shelves have three lips up with front lip down. The upper two shelves are slanted 1° toward the rear to facilitate drainage.

- Shelves are constructed of .080" sheet and reinforced with a  $1\frac{1}{2}$ " x  $1\frac{1}{2}$ " x .070" wall tubing framework.
- Base is constructed of  $1^{\prime}\!\!/_2'' \ge 2^{\prime}\!\!/_2'' \ge 0.070''$  wall tubing for extra strength.
- Equipped with four , 6" x 2" heavy duty plate type casters; two swivel, two swivel with brake.
- Lifetime Guarantee against rust and corrosion.
- Five-Year Guarantee against workmanship and material defects.