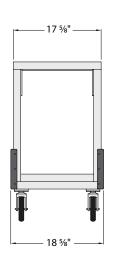

## ► Floral Cart

| Model<br>No                          | Size<br>W-H-L      | Weight<br>Capacity | Num ber Of<br>Casters | Top Shelf<br>Height | Shelf<br>Spacing | Ship<br>Lbs. |
|--------------------------------------|--------------------|--------------------|-----------------------|---------------------|------------------|--------------|
| Solid Top & Bottom Shelf with Handle |                    |                    |                       |                     |                  |              |
| NS765                                | 185/8" x 32" x 45" | 500 lbs.           | 4                     | 32"                 | 221/2"           | 43           |
| Four 5" plate type swivel casters    |                    |                    |                       |                     |                  |              |