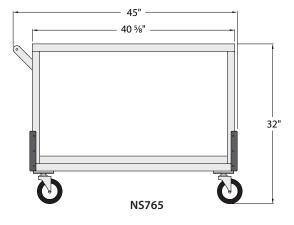

## ► Floral Cart

| Model<br>No                          | Size<br>W-H-L      | Weight<br>Capacity | Num ber Of<br>Casters | Top Shelf<br>Height | Shelf<br>Spacing | Ship<br>Lbs. |
|--------------------------------------|--------------------|--------------------|-----------------------|---------------------|------------------|--------------|
| Solid Top & Bottom Shelf with Handle |                    |                    |                       |                     |                  |              |
| NS765                                | 185/8" x 32" x 45" | 500 lbs.           | 4                     | 32"                 | 221/2"           | 43           |
| Four 5" plate type swivel casters    |                    |                    |                       |                     |                  |              |