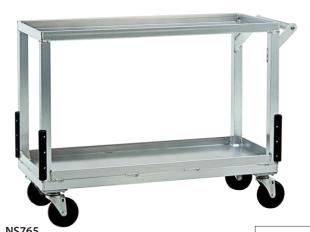

## **Floral Cart**

Specifically designed for use the floral industry, this cart is equipped with a 1½" lip that contains the drips and spills common when working with plants and flowers.

With a top shelf at 32" and a width just under 19", this cart provides a convenient worktop that can maneuver through narrow aisles. Equipped with a second shelf to hold more florals or boxes. Corner bumpers protect walls and displays.

The handle and vertical bumpers are standard equipment on this unit.

- Framework is constructed of 1½" x 1½" x .070" wall tubing.
- Shelves are constructed of .080" thick aluminum sheet.
- Equipped with four 5" plate type swivel casters.
- Five-Year Guarantee against material defects and workmanship.
- Lifetime Guarantee against rust and corrosion.

## ► Floral Cart

| Model<br>No                          | Size<br>W-H-L      | Weight<br>Capacity | Num ber Of<br>Casters | Top Shelf<br>Height | Shelf<br>Spacing | Ship<br>Lbs. |
|--------------------------------------|--------------------|--------------------|-----------------------|---------------------|------------------|--------------|
| Solid Top & Bottom Shelf with Handle |                    |                    |                       |                     |                  |              |
| NS765                                | 185/8" x 32" x 45" | 500 lbs.           | 4                     | 32"                 | 221/2"           | 43           |
| Four 5" plate type swivel casters    |                    |                    |                       |                     |                  |              |