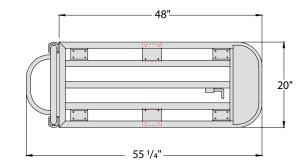

## Folding "L" Cart

| Model<br>No. | Size<br>W-H-L     | Deck<br>Height | Number Of<br>Casters | Ship<br>Lbs. |
|--------------|-------------------|----------------|----------------------|--------------|
| 95370        | 20" x 52¾" x 55¼" | 9″             | 6                    | 53           |
| 95241        | 18″ x 63″ x 62″   | 91⁄8″          | 6                    | 54           |