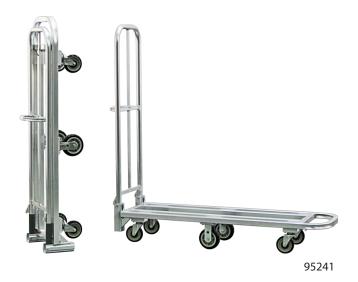

## Folding "L" Cart

Designed for transporting heavy loads from the backroom to the sales floor, this "L" Cart boasts 7½ square feet of deck space and conveniently folds up to use less than two square feet of storage space.

- Framework is constructed of 11/2" x 11/2" x .070" wall tubing.
- Handle is constructed of 1<sup>1</sup>/<sub>2</sub>" diameter pipe reinforced with <sup>1</sup>/<sub>2</sub>" x 1" x .070" wall tubing.
- Equipped with four 5" plate type swivel casters and two 6" x 2" plate type rigid casters.
- Lifetime Guarantee against rust and corrosion.
- Five-Year Guarantee against workmanship and material defects.

## Folding "L" Cart

| Model<br>No. | Size<br>W-H-L     | Deck<br>Height | Number Of<br>Casters | Ship<br>Lbs. |
|--------------|-------------------|----------------|----------------------|--------------|
| 95370        | 20" x 52¾" x 55¼" | 9″             | 6                    | 53           |
| 95241        | 18″ x 63″ x 62″   | 91⁄8″          | 6                    | 54           |