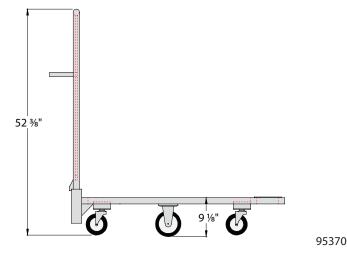

## Folding "L" Cart

| Model<br>No. | Size<br>W-H-L     | Deck<br>Height | Number Of<br>Casters | Ship<br>Lbs. |
|--------------|-------------------|----------------|----------------------|--------------|
| 95370        | 20" x 52¾" x 55¼" | 9″             | 6                    | 53           |
| 95241        | 18″ x 63″ x 62″   | 91⁄8″          | 6                    | 54           |