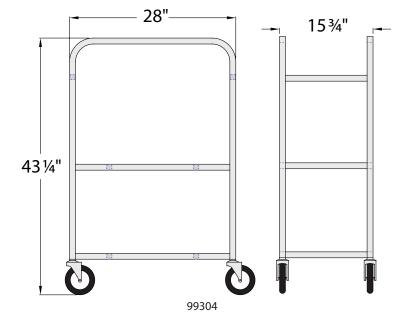

| Project:  |  |
|-----------|--|
| Item:     |  |
| Quantity: |  |

99304

Work saving mobile cart for prepping, transporting, and storing all types of products. Open bar framework is easy to keep clean, making it great for bussing tables! At just under 16" wide, this cart can maneuver through narrow spaces with ease.

- · Constructed of Primary Grade Aluminum.
- Framework is constructed of 1" x 1" x .070" wall tubing.
- · Lugs are held by 1" Diameter pipe.
- Equipped with four 5" stem type swivel casters.
- · Five-Year Guarantee against material defects and workmanship.
- Lifetime Guarantee against rust and corrosion.

## ► Lug Dolly / Bussing Cart

| Model | Size              | Weight   | Ship |
|-------|-------------------|----------|------|
| No.   | W-H-D             | Capacity | Lbs. |
| 99304 | 17¼" x 41½" x 28" | 150 lbs. | 21   |