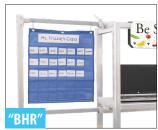

| Model<br>No. | Description                                                            |    | n. 2024<br>st Price |
|--------------|------------------------------------------------------------------------|----|---------------------|
| Base M       | lodels                                                                 |    |                     |
| BREAKF       | AST CART (K-6th grade)                                                 |    |                     |
| 52550        | Basic serving cart with tray slides                                    | \$ | 7573                |
| GRAB &       | GO CART (6-12th grade)                                                 |    |                     |
| 52655        | Basic serving cart with plastic bag holders                            | \$ | 7,917               |
| Option       | s:                                                                     |    |                     |
| "BHR"        | Badge Holder Extension Rails                                           | \$ | 2,202               |
| "TSB"        | Three Side Enclosed Base                                               | \$ | 725                 |
| "SH"         | <b>Sign Holder Bracket-</b> sign area 8" x 44" (rests on top supports) | \$ | 628                 |