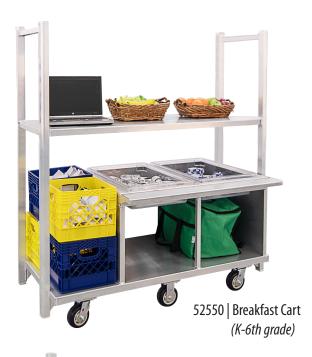

## **School Carts**

School Meal Delivery Carts are commonly broken down into two models:

- 1. Breakfasts are delivered directly to the classroom where students eat during the first few minutes of the school day.
- 2. Students grab a bagged breakfast from carts located around the school building and take the breakfast to their classroom to eat when time presents itself Commonly called "Grab-and-Go".

| Model<br>No. | Description                                                            |    | n. 2024<br>st Price |
|--------------|------------------------------------------------------------------------|----|---------------------|
| Base M       | lodels                                                                 |    |                     |
| BREAKF       | AST CART (K-6th grade)                                                 |    |                     |
| 52550        | Basic serving cart with tray slides                                    | \$ | 7573                |
| GRAB &       | GO CART (6-12th grade)                                                 |    |                     |
| 52655        | Basic serving cart with plastic bag holders                            | \$ | 7,917               |
| Option       | s:                                                                     |    |                     |
| "BHR"        | Badge Holder Extension Rails                                           | \$ | 2,202               |
| "TSB"        | Three Side Enclosed Base                                               | \$ | 725                 |
| "SH"         | <b>Sign Holder Bracket-</b> sign area 8" x 44" (rests on top supports) | \$ | 628                 |