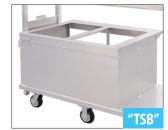

| Model<br>No. | Description                                                            |    | n. 2024<br>st Price |
|--------------|------------------------------------------------------------------------|----|---------------------|
| Base M       | lodels                                                                 |    |                     |
| BREAKF       | AST CART (K-6th grade)                                                 |    |                     |
| 52550        | Basic serving cart with tray slides                                    | \$ | 7573                |
| GRAB &       | GO CART (6-12th grade)                                                 |    |                     |
| 52655        | Basic serving cart with plastic bag holders                            | \$ | 7,917               |
| Option       | s:                                                                     |    |                     |
| "BHR"        | Badge Holder Extension Rails                                           | \$ | 2,202               |
| "TSB"        | Three Side Enclosed Base                                               | \$ | 725                 |
| "SH"         | <b>Sign Holder Bracket-</b> sign area 8" x 44" (rests on top supports) | \$ | 628                 |