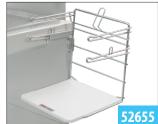

| Model<br>No. | Description                                                            |    | n. 2024<br>st Price |
|--------------|------------------------------------------------------------------------|----|---------------------|
| Base M       | lodels                                                                 |    |                     |
| BREAKF       | AST CART (K-6th grade)                                                 |    |                     |
| 52550        | Basic serving cart with tray slides                                    | \$ | 7573                |
| GRAB &       | GO CART (6-12th grade)                                                 |    |                     |
| 52655        | Basic serving cart with plastic bag holders                            | \$ | 7,917               |
| Option       | s:                                                                     |    |                     |
| "BHR"        | Badge Holder Extension Rails                                           | \$ | 2,202               |
| "TSB"        | Three Side Enclosed Base                                               | \$ | 725                 |
| "SH"         | <b>Sign Holder Bracket-</b> sign area 8" x 44" (rests on top supports) | \$ | 628                 |