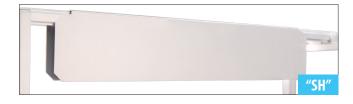

| Model<br>No. | Description                                                            |    | n. 2024<br>st Price |
|--------------|------------------------------------------------------------------------|----|---------------------|
| Base M       | lodels                                                                 |    |                     |
| BREAKF       | AST CART (K-6th grade)                                                 |    |                     |
| 52550        | Basic serving cart with tray slides                                    | \$ | 7573                |
| GRAB &       | GO CART (6-12th grade)                                                 |    |                     |
| 52655        | Basic serving cart with plastic bag holders                            | \$ | 7,917               |
| Option       | s:                                                                     |    |                     |
| "BHR"        | Badge Holder Extension Rails                                           | \$ | 2,202               |
| "TSB"        | Three Side Enclosed Base                                               | \$ | 725                 |
| "SH"         | <b>Sign Holder Bracket-</b> sign area 8" x 44" (rests on top supports) | \$ | 628                 |