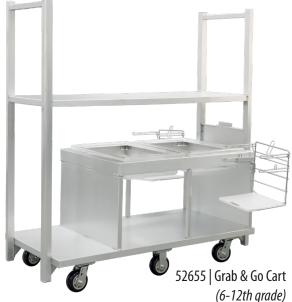

## **School Carts**

School Meal Delivery Carts are commonly broken down into two models:

- 1. Breakfasts are delivered directly to the classroom where students eat during the first few minutes of the school day.
- 2. Students grab a bagged breakfast from carts located around the school building and take the breakfast to their classroom to eat when time presents itself Commonly called "Grab-and-Go".

| Model<br>No. | Description                                                            |    | n. 2024<br>st Price |
|--------------|------------------------------------------------------------------------|----|---------------------|
| Base M       | lodels                                                                 |    |                     |
| BREAKF       | AST CART (K-6th grade)                                                 |    |                     |
| 52550        | Basic serving cart with tray slides                                    | \$ | 7573                |
| GRAB &       | GO CART (6-12th grade)                                                 |    |                     |
| 52655        | Basic serving cart with plastic bag holders                            | \$ | 7,917               |
| Option       | s:                                                                     |    |                     |
| "BHR"        | Badge Holder Extension Rails                                           | \$ | 2,202               |
| "TSB"        | Three Side Enclosed Base                                               | \$ | 725                 |
| "SH"         | <b>Sign Holder Bracket-</b> sign area 8" x 44" (rests on top supports) | \$ | 628                 |