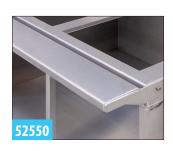

| Model<br>No. | Description                                                            |    | n. 2024<br>st Price |
|--------------|------------------------------------------------------------------------|----|---------------------|
| Base M       | lodels                                                                 |    |                     |
| BREAKF       | AST CART (K-6th grade)                                                 |    |                     |
| 52550        | Basic serving cart with tray slides                                    | \$ | 7573                |
| GRAB &       | GO CART (6-12th grade)                                                 |    |                     |
| 52655        | Basic serving cart with plastic bag holders                            | \$ | 7,917               |
| Option       | s:                                                                     |    |                     |
| "BHR"        | Badge Holder Extension Rails                                           | \$ | 2,202               |
| "TSB"        | Three Side Enclosed Base                                               | \$ | 725                 |
| "SH"         | <b>Sign Holder Bracket-</b> sign area 8" x 44" (rests on top supports) | \$ | 628                 |