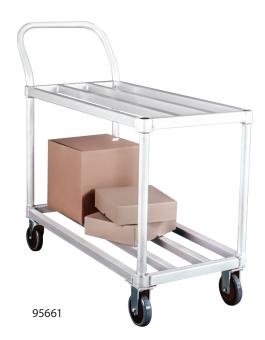

## **Tubular Deck Cart**

Two-Tier Aluminum Tubular Deck Carts provide an easy and comfortable means of transporting bins, boxes and other supplies around your facility. Two slatted top shelves to move product at a convenient and ergonomic top shelf work height of 30 inches. Aluminum construction allows these mobile units to be used for heavy-duty stocking and produce operations in any atmosphere. With a slim width of 19" and an ergonomic-friendly handle, these carts work great for stocking in narrow aisles.

- Framework is constructed out of  $1\frac{1}{2}$ " x  $1\frac{1}{4}$ " x .070" wall tubing.
- Uprights and handle are constructed out of 15%" diameter pipe.
- Equipped with four 5" platform type casters, two swivel and two rigid.
- One-Year Guarantee against material defects and workmanship.
- Lifetime Guarantee against rust and corrosion.

## **▶** Tubular Deck Cart

| Model | Size            | Weight   | Top Shelf | Shelf   | Ship |
|-------|-----------------|----------|-----------|---------|------|
| No    | W-H-L           | Capacity | Height    | Spacing | Lbs. |
| 95661 | 19" x 42" x 45" | 700 lbs. | 30"       | 20 5/8" | 40   |