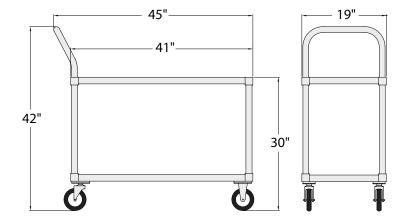

## **Tubular Deck Cart**

Two-Tier Aluminum Tubular Deck Carts provide an easy and comfortable means of transporting bins, boxes and other supplies around your facility. Two slatted top shelves to move product at a convenient and ergonomic top shelf work height of 30 inches. Aluminum construction allows these mobile units to be used for heavy-duty stocking and produce operations in any atmosphere. With a slim width of 19" and an ergonomic-friendly handle, these carts work great for stocking in narrow aisles.

## **▶** Tubular Deck Cart

| Model | Size            | Weight   | Top Shelf | Shelf   | Ship |
|-------|-----------------|----------|-----------|---------|------|
| No    | W-H-L           | Capacity | Height    | Spacing | Lbs. |
| 95661 | 19" x 42" x 45" | 700 lbs. | 30"       | 20 5/8" | 40   |