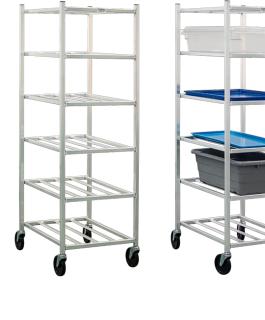

# Universal Cart - Standard

Universal Carts are the most used, multi-purpose carts for transporting various sizes of platters, trays, boxes, and lugs. These all-welded carts are used in all departments of supermarkets including produce, bakery, meat, and deli. Rounded bar-style channels provide easy on, easy off product access from the front, back, or either side of the units. They are easy to maneuver, utilizing four stem type swivel casters.

- Framework is constructed out of 1" x 1" x .070" wall tubing.
- Shelves are constructed out of 1/2" x 11/4" oval tubing.
- Equipped with four 5" stem type swivel casters.
- One-Year Guarantee against material defects and workmanship.
- Lifetime Guarantee against rust and corrosion.
- NSF Certified.

### **Universal Cart** - Standard

| Model<br>No.                                   | Size<br>W-H-L       | Pan<br>Capacity | Runner<br>Spacing | Ship<br>Lbs. |
|------------------------------------------------|---------------------|-----------------|-------------------|--------------|
| For Platters, Pans, or Boxes Up To 18"W x 26"L |                     |                 |                   |              |
| 1356M                                          | 20 7⁄8″ x 67″ x 27″ | 6               | 10½″              | 45           |
| Four 5" stem type swivel casters.              |                     |                 |                   |              |