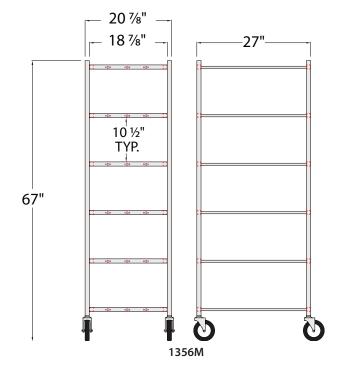

### **Universal Cart** - Standard

| Model<br>No.                                   | Size<br>W-H-L       | Pan<br>Capacity | Runner<br>Spacing | Ship<br>Lbs. |
|------------------------------------------------|---------------------|-----------------|-------------------|--------------|
| For Platters, Pans, or Boxes Up To 18"W x 26"L |                     |                 |                   |              |
| 1356M                                          | 20 7⁄8″ x 67″ x 27″ | 6               | 10½″              | 45           |
| Four 5" stem type swivel casters.              |                     |                 |                   |              |