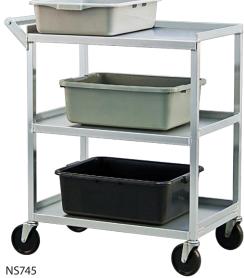

## **Utility/Bussing Cart**

Designed for various tasks such as serving, bussing, and general utility, these carts are easily maneuvered with non-marking swivel casters. This three-shelf utility cart supports up to 350 pounds for storage and transportation and can easily hold a variety of kitchen items. Items are easily accessible with a clearance of 13 inches between shelves. On each shelf, three of the four sides have a 1" lip to keep objects from sliding off, and the remaining side is open for efficient loading and unloading.

## **Utility Bussing Cart**

| Model<br>No.<br>3-Tier | Size<br>W-H-D     | Shelf<br>Size | Shelf<br>Spacing | Weight<br>Capacity | Ship<br>Lbs. |
|------------------------|-------------------|---------------|------------------|--------------------|--------------|
| NS745                  | 18½" x 39″ x 32½" | 18½″ x 28¾″   | 13″              | 350 lbs.           | 35           |
| 1440                   | 16½" x 39" x 27¾" | 16½″ x 24″    | 13″              | 350 lbs.           | 29           |
| F = "                  |                   |               | 61.1.1           |                    |              |