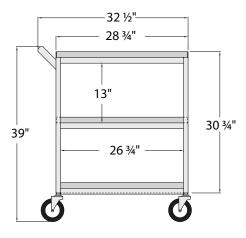

## **Utility Bussing Cart**

| Model<br>No.<br>3-Tier | Size<br>W-H-D     | Shelf<br>Size | Shelf<br>Spacing | Weight<br>Capacity | Ship<br>Lbs. |
|------------------------|-------------------|---------------|------------------|--------------------|--------------|
| NS745                  | 18½" x 39″ x 32½" | 18½″ x 28¾″   | 13″              | 350 lbs.           | 35           |
| 1440                   | 16½" x 39" x 27¾" | 16½″ x 24″    | 13″              | 350 lbs.           | 29           |
| F = "                  |                   |               | 61.1.1           |                    |              |