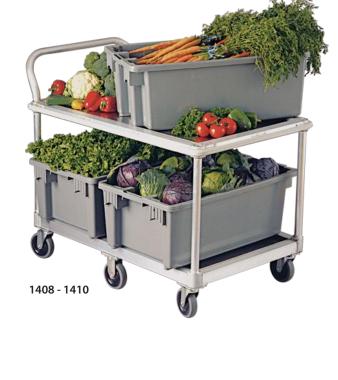

## Wet Produce Cart - Heavy Duty

These carts help minimize the mess of transporting produce by retaining moisture and debris. These carts have two reinforced removable drip pans to help remove unwanted moisture and help keep work areas clean.

- Framework is constructed of 1<sup>1</sup>/<sub>2</sub>" x 2" x .070" wall tubing.
- Handle and uprights are constructed of 1 5/16" diameter pipe.
- Removable drip trays are constructed of .063" aluminum sheet and they are reinforced with 34" x 1 %6" x .100" wall.
- Full perimeter bumper on the top shelf is standard.
- Equipped with six 5" platform type casters, four swivel and two rigid.
- Five-Year Guarantee against material defects and workmanship.
- Lifetime Guarantee against rust and corrosion.
- NSF Certified.

## Wet Produce Cart - Heavy Duty

| Model<br>No                     | Size<br>W-H-L    | Weight<br>Capacity | Number Of<br>Casters | Top Shelf<br>Height | Shelf<br>Spacing | Ship<br>Lbs. |
|---------------------------------|------------------|--------------------|----------------------|---------------------|------------------|--------------|
| Carts w/ Two (2) Removable Pans |                  |                    |                      |                     |                  |              |
| 1408                            | 21" x 41" x 48½" | 1200 lbs.          | 6                    | 30″                 | 19¼"             | 64           |
| 1410                            | 29" x 41" x 50½" | 1000 lbs.          | 6                    | 30″                 | 19¼"             | 69           |