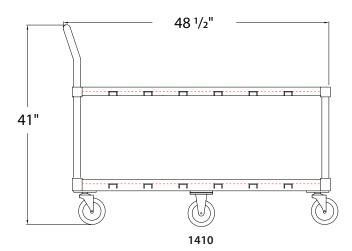

## Wet Produce Cart - Heavy Duty

| Model<br>No                     | Size<br>W-H-L    | Weight<br>Capacity | Number Of<br>Casters | Top Shelf<br>Height | Shelf<br>Spacing | Ship<br>Lbs. |
|---------------------------------|------------------|--------------------|----------------------|---------------------|------------------|--------------|
| Carts w/ Two (2) Removable Pans |                  |                    |                      |                     |                  |              |
| 1408                            | 21" x 41" x 48½" | 1200 lbs.          | 6                    | 30″                 | 19¼"             | 64           |
| 1410                            | 29" x 41" x 50½" | 1000 lbs.          | 6                    | 30″                 | 19¼"             | 69           |