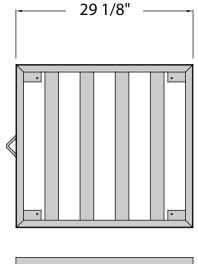

## ► Bread Pan Dolly

| Model<br>No. | Size<br>W-H-D                                  | Weight<br>Capacity           | Ship<br>Lbs.                          |
|--------------|------------------------------------------------|------------------------------|---------------------------------------|
| Angle D      | olly - Holds 5 strap 11                        | b. loaf pans (9 <sup>2</sup> | <sup>3</sup> / <sub>32</sub> " x 26") |
| 93189        | 21%" x 6" x 281/8"                             | 800 lbs.                     | 17                                    |
| Four 3" p    | late type swivel casters                       |                              |                                       |
| Univers      | al Bread Pan Dolly                             |                              |                                       |
| 95219        | 26¾" x 9" x 305/8"                             | 800 lbs.                     | 24                                    |
| Four 5" p    | late type swivel casters                       |                              |                                       |
|              | ster Locks (2) - Add "C<br>um Drag Hook- Not N |                              | el #.                                 |
| 1199         | 37½" Long                                      |                              | 1                                     |
| -            |                                                |                              |                                       |