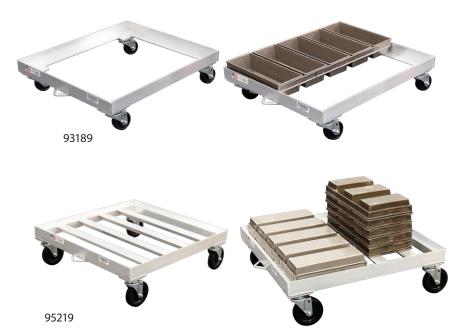

## **Bread Pan Dollies**

Ideal dolly for transporting and storing loaf pans. These small compact dollies help maximize storage space when not in use.

Angle type dolly is designed to hold 5 strap 1 lb. loaf pans (9  $^{23}/_{32}$ " x 26") while the Universal Dolly will hold most loaf pan sizes.

- · Constructed of Primary Grade Aluminum.
- Framework is constructed of 2" x 2" x 316" wall angle.
- Optional aluminum drag hook is constructed of %" aluminum rod.
- Equipped with four plate type swivel casters.
- Five-Year Guarantee against workmanship and material defects.
- Lifetime Guarantee against rust and corrosion.
- NSF Certified.

## ► Bread Pan Dolly

| Model<br>No. | Size<br>W-H-D                                  | Weight<br>Capacity           | Ship<br>Lbs.                          |
|--------------|------------------------------------------------|------------------------------|---------------------------------------|
| Angle D      | olly - Holds 5 strap 11                        | b. loaf pans (9 <sup>2</sup> | <sup>3</sup> / <sub>32</sub> " x 26") |
| 93189        | 21%" x 6" x 281/8"                             | 800 lbs.                     | 17                                    |
| Four 3" p    | late type swivel casters                       |                              |                                       |
| Univers      | al Bread Pan Dolly                             |                              |                                       |
| 95219        | 26¾" x 9" x 305/8"                             | 800 lbs.                     | 24                                    |
| Four 5" p    | late type swivel casters                       |                              |                                       |
|              | ster Locks (2) - Add "C<br>um Drag Hook- Not N |                              | el #.                                 |
| 1199         | 37½" Long                                      |                              | 1                                     |
| -            |                                                |                              |                                       |