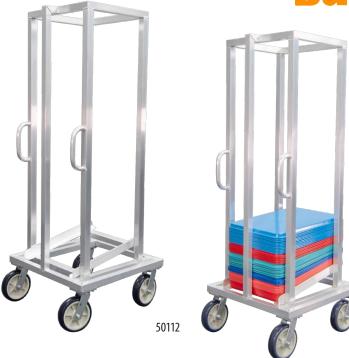

## **Bulk Sheet Pan Dolly**

Project.

23 ¾" 21 3/4" Vertical Push Handles 55 <sup>15</sup>/16" 18 ½"

Originally designed for a hotel casino, these dollies have also been used in hospitals and correctional facilities.

One unit will store and transport up to 140 sheet pans. Purposely designed to hold sheet pans at a backward angle to keep the stack from tipping forward outside of the frame.

- Heavy duty caster mounting plates are welded to the rack for extra caster strength.
  - Four, % thick, pre-tapped caster plates are welded to base frame to accept 8" x 2" polyurethane tread swivel platform casters.
- Overall Construction:
  - Frame consists of 1 ½" sq. tube with .070 wall thickness, top and bottom frame, 1 ½" x 1 ¾" tube with .070 wall thickness uprights.
  - Pans rest on a set of 2" x 2" angles with .125 wall thickness.
- Can be customized to meet your specific needs.
- · Five Year Guarantee against material defects and workmanship.
- · Lifetime Guarantee against rust and corrosion.

## **▶** Bulk Sheet Pan Dolly

| Model | Size              | Pan      | Ship |
|-------|-------------------|----------|------|
| No.   | W-H-D             | Capacity | Lbs. |
| 50112 | 27¾" x 73" x 28½" | 140      | 68   |

Four 8" plate type swivel casters. Accommodates 18" x 26" sheet pans.

New Age Industrial Corp., Inc. | NewAgeIndustrial.com | Made in the USA

PO Box 520 • 16788 US Hwy 36 • Norton, Kansas 67654 || Phone: (800) 255-0104 • (785) 877-5121 || Fax: (877)-877-7687 • (785) 877-2616