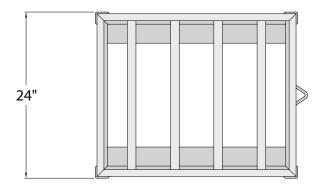

## ► Chicken Dolly

| Model                                    | Size                          | Weight         | Ship |
|------------------------------------------|-------------------------------|----------------|------|
| No.                                      | W-H-D                         | Capacity       | Lbs. |
| 1187                                     | 24" x 14" x 301/4"            | 500 lbs.       | 24   |
| Replacement Drip Pan - Not NSF Certified |                               |                |      |
| 1188                                     |                               |                | 5    |
| Aluminum                                 | Drag Hook - Not NSF Cer       | rtified.       |      |
| 1199                                     | 37½" Long                     |                | 1    |
| Equr F" cton                             | tuno castors: tuno suringol s | two with brake |      |