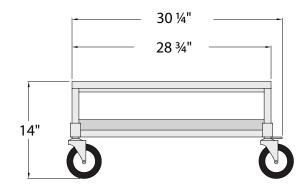

## ► Chicken Dolly

| Model                                    | Size                          | Weight         | Ship |
|------------------------------------------|-------------------------------|----------------|------|
| No.                                      | W-H-D                         | Capacity       | Lbs. |
| 1187                                     | 24" x 14" x 301/4"            | 500 lbs.       | 24   |
| Replacement Drip Pan - Not NSF Certified |                               |                |      |
| 1188                                     |                               |                | 5    |
| Aluminum                                 | Drag Hook - Not NSF Cer       | rtified.       |      |
| 1199                                     | 37½" Long                     |                | 1    |
| Equr F" cton                             | tuno castors: tuno suringol s | two with brake |      |