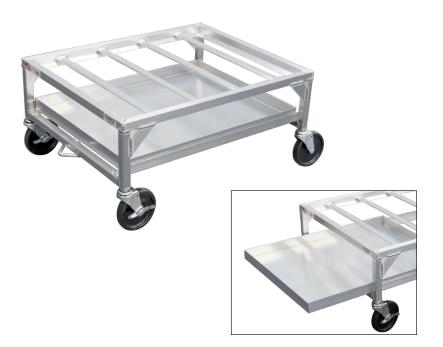

## **Chicken Dolly**

Specifically designed to stack iced or frozen food. This dolly keeps drips, spills, and condensation to a minimum with a sturdy removable drip pan.

- Framework is constructed out of 1"x 1"x .070" wall tubing.
- Laterals are constructed out of  $\frac{1}{2}$ " x  $1\frac{1}{4}$ " oval tubing.
- Removable drip tray is constructed out of .063" aluminum sheet.
- Equipped with four 5" stem type swivel casters.
- Five-Year Guarantee against material defects and workmanship.
- Lifetime Guarantee against rust and corrosion.
- NSF Certified.

## ► Chicken Dolly

| Model                                    | Size                          | Weight         | Ship |
|------------------------------------------|-------------------------------|----------------|------|
| No.                                      | W-H-D                         | Capacity       | Lbs. |
| 1187                                     | 24" x 14" x 301/4"            | 500 lbs.       | 24   |
| Replacement Drip Pan - Not NSF Certified |                               |                |      |
| 1188                                     |                               |                | 5    |
| Aluminum                                 | Drag Hook - Not NSF Cer       | rtified.       |      |
| 1199                                     | 37½" Long                     |                | 1    |
| Equr F" cton                             | tuno castors: tuno suringol s | two with brake |      |