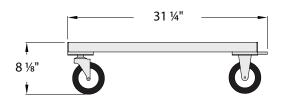

## Crisping Basket Dolly

| Model                                                 | Size                                                                     | Ship |  |  |  |
|-------------------------------------------------------|--------------------------------------------------------------------------|------|--|--|--|
| No.                                                   | W-H-L                                                                    | Lbs. |  |  |  |
| NS926                                                 | 26 <sup>3</sup> / <sub>4</sub> " x 8" x 29 <sup>3</sup> / <sub>4</sub> " | 18   |  |  |  |
| Crisping Baskets - Sold Separately Not NSF Certified. |                                                                          |      |  |  |  |
| 0307                                                  | 26" x 9" x 29"                                                           | 8    |  |  |  |
| Aluminum Drag Hook- Not NSF Certified.                |                                                                          |      |  |  |  |
| 1199                                                  | 37½" Long                                                                | 1    |  |  |  |
| Four 5" plate ty                                      | one casters: two swivel two rigid                                        |      |  |  |  |