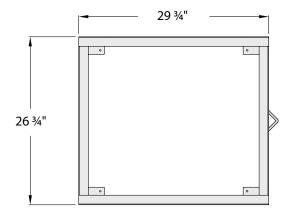

## Crisping Basket Dolly

| Model                                                 | Size                                                                     | Ship |  |  |  |
|-------------------------------------------------------|--------------------------------------------------------------------------|------|--|--|--|
| No.                                                   | W-H-L                                                                    | Lbs. |  |  |  |
| NS926                                                 | 26 <sup>3</sup> / <sub>4</sub> " x 8" x 29 <sup>3</sup> / <sub>4</sub> " | 18   |  |  |  |
| Crisping Baskets - Sold Separately Not NSF Certified. |                                                                          |      |  |  |  |
| 0307                                                  | 26" x 9" x 29"                                                           | 8    |  |  |  |
| Aluminum Drag Hook- Not NSF Certified.                |                                                                          |      |  |  |  |
| 1199                                                  | 37½" Long                                                                | 1    |  |  |  |
| Four 5" plate ty                                      | one casters: two swivel two rigid                                        |      |  |  |  |