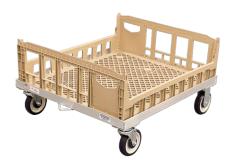

## **Crisping Basket Dolly**

Perfect for use in a walk-in, this dolly is designed to hold and transport large crisping basket loads. Aluminum construction allows this dolly to be wet down without rusting or corroding.

- · Constructed of Primary Grade Aluminum.
- Framework is constructed of 1½" x 1½" x .1875" wall angle.
- · Aluminum hook for a drag hook is welded onto the frame and is constructed out of 3/8" aluminum rod.
- Equipped with four 5" platform type casters, two rigid and two swivel.
- · Five-Year Guarantee against material defects and workmanship.
- Lifetime Guarantee against rust and corrosion.
- · NSF Certified.