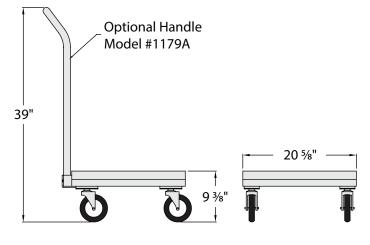

## **▶** Dish Rack Dolly

| Model<br>No. | Number<br>of Stacks | Size<br>W-H-D        | Weight<br>Capacity | Ship<br>Lbs. |
|--------------|---------------------|----------------------|--------------------|--------------|
| 1176A        | Single              | 205%" x 93%" x 223%" | 1000 lbs.          | 23           |
| 1179A        | Handle              |                      |                    | 5.5          |

Four 5" plate type swivel casters.

**Options:** Options may not be NSF Certified. Contact the factory.

- □ Caster Locks (2) Add "CL" suffix to model #.
- □ Corner Bumpers (4) Add "B" suffix to model #.

5 yr Lifetine NS