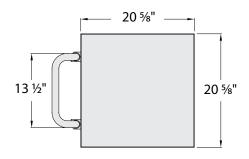

## **▶** Dish Rack Dolly

| Model<br>No. | Number<br>of Stacks | Size<br>W-H-D        | Weight<br>Capacity | Ship<br>Lbs. |
|--------------|---------------------|----------------------|--------------------|--------------|
| 1176A        | Single              | 205%" x 93%" x 223%" | 1000 lbs.          | 23           |
| 1179A        | Handle              |                      |                    | 5.5          |