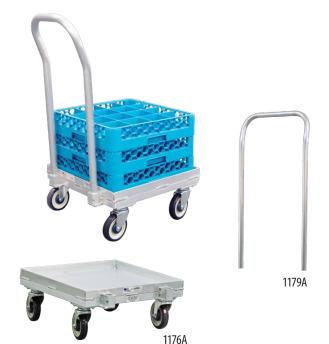

## **Dish Rack Dolly**

Specifically designed to hold 20" x 20" or smaller cup and glass racks, these dollies are capable of holding and transporting 1,000 lbs. of glassware.

Four heavy duty caster plates are welded to the base to support 5" plate type swivel casters, ensuring a smooth, even roll.

## **▶** Dish Rack Dolly

| Model<br>No. | Number<br>of Stacks | Size<br>W-H-D        | Weight<br>Capacity | Ship<br>Lbs. |
|--------------|---------------------|----------------------|--------------------|--------------|
| 1176A        | Single              | 205%" x 93%" x 223%" | 1000 lbs.          | 23           |
| 1179A        | Handle              |                      |                    | 5.5          |