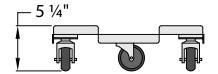

## ► Keg Dolly

| Model | Size              | Weight   | Ship |  |
|-------|-------------------|----------|------|--|
| No.   | W-H-L             | Capacity | Lbs. |  |
| 98037 | 17¼" x 5¼" x 17¼" | 175 lbs. | 13   |  |