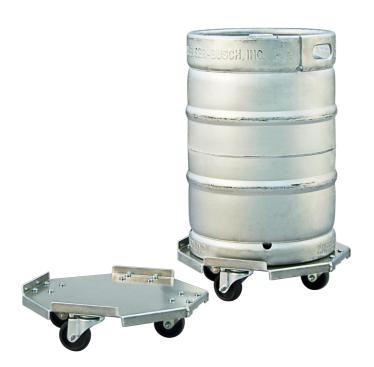

## Tired of lugging around heavy kegs? The Keg Dolly is just what you need. Heavy-duty, low profile construction is easy to use and easy to maneuver. Base is constructed of 0.125" aluminum sheet with three lips up and five lips down; This holds the keg in place and doubles the overall strength. The three down turned lips make it easy to load and unload kegs.

- Equipped with four 3" plate type swivel casters for an easy to maneuver design.
- · Non-marking wheels protect the floor and minimize noise.
- Lifetime Guarantee against rust and corrosion.
- Five-Year Guarantee against material defects and workmanship.
- NSF Certified.

Accommodates 1/4 and 1/2 Barrel Kegs up to 16 3/4" in diameter. Four 3" plate type swivel casters.

New Age Industrial Corp., Inc. || NewAgeIndustrial.com || Made in the USA

PO Box 520 • 16788 US Hwy 36 • Norton, Kansas 67654 || Phone: (800) 255-0104 • (785) 877-5121 || Fax: (877)-877-7687 • (785) 877-2616