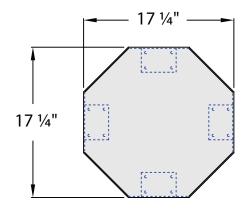

## ► Keg Dolly

| Model | Size              | Weight   | Ship |  |
|-------|-------------------|----------|------|--|
| No.   | W-H-L             | Capacity | Lbs. |  |
| 98037 | 17¼" x 5¼" x 17¼" | 175 lbs. | 13   |  |