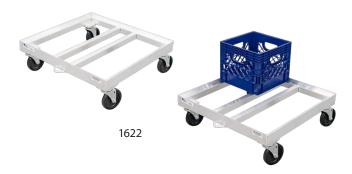

- · Constructed of Primary Grade Aluminum.
- Framework is constructed out of  $1\frac{1}{4}$ " x  $1\frac{1}{2}$ " x .070" wall tubing with a  $^{15}$ %" leg to create a lip to hold crates in place.
  - #1622 Frame is reinforced with two supports that are 1¼" x 1½" x .070" wall tubing.
- Equipped with four 5" platform type swivel casters.
- Five-Year Guarantee against material defects and workmanship.
- Lifetime Guarantee against rust and corrosion.

## **►** Milk Crate Dolly

| Model<br>No. | Size<br>W-H-D    | Number Of<br>Stacks | Crate<br>Capacity | Ship<br>Lbs. |
|--------------|------------------|---------------------|-------------------|--------------|
| 1620         | 13¾" x 9" x 28¼" | 2                   | 8                 | 19           |
| 1622         | 26¾" x 9" x 28¼" | 4                   | 16                | 22           |