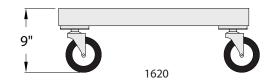

## **►** Milk Crate Dolly

| Model<br>No. | Size<br>W-H-D    | Number Of<br>Stacks | Crate<br>Capacity | Ship<br>Lbs. |
|--------------|------------------|---------------------|-------------------|--------------|
| 1620         | 13¾" x 9" x 28¼" | 2                   | 8                 | 19           |
| 1622         | 26¾" x 9" x 28¼" | 4                   | 16                | 22           |