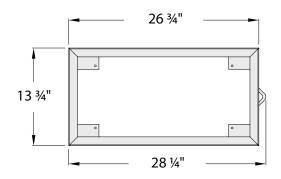

## **►** Milk Crate Dolly

| Model<br>No. | Size<br>W-H-D    | Number Of<br>Stacks | Crate<br>Capacity | Ship<br>Lbs. |
|--------------|------------------|---------------------|-------------------|--------------|
| 1620         | 13¾" x 9" x 28¼" | 2                   | 8                 | 19           |
| 1622         | 26¾" x 9" x 28¼" | 4                   | 16                | 22           |