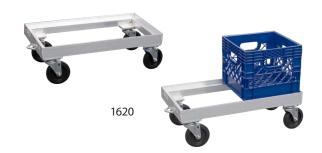

## **Milk Crate Dolly**

These dollies are designed to store and transport 13" x 13" milk crates. This allows for more efficient transporting from the trucks to the coolers while maintaining a small footprint for storage.

## **►** Milk Crate Dolly

| Model<br>No. | Size<br>W-H-D    | Number Of<br>Stacks | Crate<br>Capacity | Ship<br>Lbs. |
|--------------|------------------|---------------------|-------------------|--------------|
| 1620         | 13¾" x 9" x 28¼" | 2                   | 8                 | 19           |
| 1622         | 26¾" x 9" x 28¼" | 4                   | 16                | 22           |