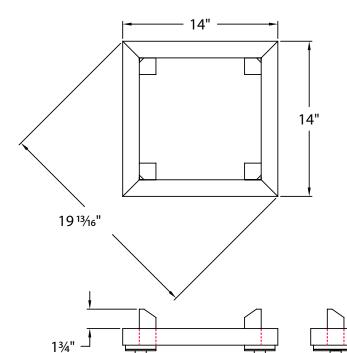

## **►** Mixer Bowl Transport Dolly

| Model | Size               | Weight   | Ship |
|-------|--------------------|----------|------|
| No.   | W-H-D              | Capacity | Lbs. |
| 99936 | 14" x 7 %16" x 14" | 800 lbs. | 15   |

Four 3" plate type swivel casters.

7 %6"

Designed to hold an 40-120 quart bowl.

New Age Industrial Corp., Inc. || NewAgeIndustrial.com || Made in the USA

PO Box 520 • 16788 US Hwy 36 • Norton, Kansas 67654 || **Phone: (800) 255-0104 • (785) 877-5121** || Fax: (877)-877-7687 • (785) 877-2616