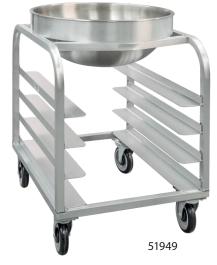

## Mixing Bowl/Pan Rack Dolly

Mixing Bowl Dolly designed to hold a 30-quart mixing bowl at working weight and allow for storage of standard, full-size sheet pans underneath.

- Accommodates a 30-quart mixing bowl as well as standard 18" x 26 sheet pans
- Framework constructed of 1" x 1" x .070" wall tubing.
- Ring is constructed out of ¼" x 3" strap.
- Guides constructed of 11/4" x 31/4" angle.
- Equipped with four 5" stem type swivel casters.
- Five-Year Guarantee against material defects and workmanship.
- Lifetime Guarantee against rust and corrosion.

Four 5" plate type, total lock swivel casters.

Accommodates 30QT mixing bowl and 18" x 26" sheet pans, not included.

New Age Industrial Corp., Inc. || NewAgeIndustrial.com || Made in the USA

PO Box 520 • 16788 US Hwy 36 • Norton, Kansas 67654 || **Phone: (800) 255-0104 • (785) 877-5121** || Fax: (877)-877-7687 • (785) 877-2616