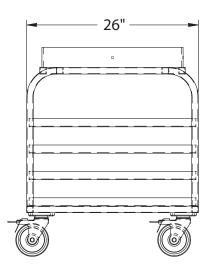

## ► Mixing Bowl/Pan Rack Dolly

| Model<br>No.      | Size<br>W-H-D       | Ring<br>Diameter | Quart<br>Size | Runner<br>Spacing | Pan<br>Capacity | Ship<br>Lbs. |  |  |
|-------------------|---------------------|------------------|---------------|-------------------|-----------------|--------------|--|--|
| Mixing Bowl Dolly |                     |                  |               |                   |                 |              |  |  |
| 51949             | 22" x 31 5/8" x 26" | 20.875" I.D.     | 30            | 4"                | 4               | 35           |  |  |