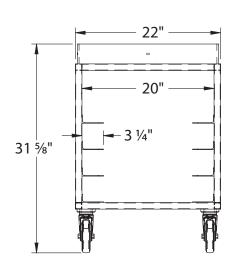

## ► Mixing Bowl/Pan Rack Dolly

| Model<br>No.      | Size<br>W-H-D       | Ring<br>Diameter | Quart<br>Size | Runner<br>Spacing | Pan<br>Capacity | Ship<br>Lbs. |  |  |
|-------------------|---------------------|------------------|---------------|-------------------|-----------------|--------------|--|--|
| Mixing Bowl Dolly |                     |                  |               |                   |                 |              |  |  |
| 51949             | 22" x 31 5/8" x 26" | 20.875" I.D.     | 30            | 4"                | 4               | 35           |  |  |