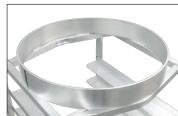

## Mixing Bowl/Pan Rack Dolly

Mixing Bowl Dolly designed to hold a 30-quart mixing bowl at working weight and allow for storage of standard, full-size sheet pans underneath.

- Accommodates a 30-quart mixing bowl as well as standard 18" x 26 sheet pans
- Framework constructed of 1" x 1" x .070" wall tubing.
- Ring is constructed out of ¼" x 3" strap.
- Guides constructed of 11/4" x 31/4" angle.
- Equipped with four 5" stem type swivel casters.
- Five-Year Guarantee against material defects and workmanship.
- Lifetime Guarantee against rust and corrosion.

## Ø 20.875"