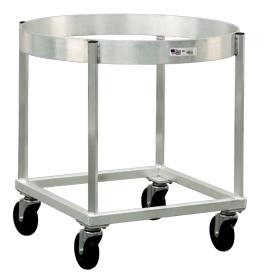

Project:\_\_\_\_\_

Item: \_\_\_\_\_

Quantity: \_\_\_\_\_

This Mixing Bowl Dolly is designed to hold an 80-quart mixing bowl at a working height in order to minimize uncomfortable working positions.

- Framework is constructed out of 1" x 1" x .070" wall tubing.
- Ring is constructed out of 1/4" x 3" strap.
- Equipped with four 5" plate type swivel casters.
- Five-Year Guarantee against material defects and workmanship.
- Lifetime Guarantee against rust and corrosion.

## Bowl Dolly

| Model<br>No.                           | Size<br>W-H-D            | Ring<br>Diameter | Quart<br>Size | Ship<br>Lbs. |
|----------------------------------------|--------------------------|------------------|---------------|--------------|
| Mixing Bowl Dolly - Not NSF Certified. |                          |                  |               |              |
| 98716                                  | 30" x 30" x 30"          | 291⁄2" I.D.      | 80            | 24           |
| Four 5" p                              | late type swivel casters |                  |               |              |