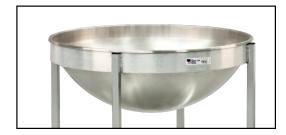

Project:\_\_\_\_\_

Item: \_\_\_\_\_

Quantity: \_\_\_\_\_

This Mixing Bowl Dolly is designed to hold an 80-quart mixing bowl at a working height in order to minimize uncomfortable working positions.

- Framework is constructed out of 1" x 1" x .070" wall tubing.
- Ring is constructed out of 1/4" x 3" strap.
- Equipped with four 5" plate type swivel casters.
- Five-Year Guarantee against material defects and workmanship.
- Lifetime Guarantee against rust and corrosion.

Four 5" plate type swivel casters.

Accommodates Vollrath 80QT mixing bowl, model #79800. Options: Options may not be NSF Certified. Contact the factory.

Corner Bumpers (4) - Add "B" suffix to model #.

This information is for general sales and engineering use only. New Age Industrial reserves the right to modify or make changes at any time, without notice, to materials and specifications. November 30, 2023 • Printed in the USA.