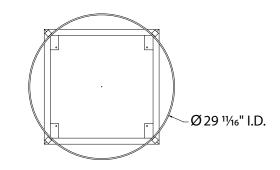

## Bowl Dolly

| Model<br>No.                           | Size<br>W-H-D            | Ring<br>Diameter | Quart<br>Size | Ship<br>Lbs. |
|----------------------------------------|--------------------------|------------------|---------------|--------------|
| Mixing Bowl Dolly - Not NSF Certified. |                          |                  |               |              |
| 98716                                  | 30" x 30" x 30"          | 291⁄2" I.D.      | 80            | 24           |
| Four 5" p                              | late type swivel casters |                  |               |              |