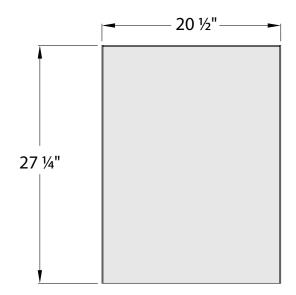

## **Dough Dolly**

| Model<br>No. | Size<br>W-H-D                | Wheel<br>Size | Ship<br>Lbs. |
|--------------|------------------------------|---------------|--------------|
| Pizza Do     | ugh Box Dolly                |               |              |
| 98040        | 20 ½" x 7 ¼" x 27 ¼"         | 5"            | 18           |
| Accommo      | dates 18" x 26" dough boxes. |               |              |
| Aluminu      | m Drag Hook- Not NSF Cert    | ified.        |              |
| 1199         | 37½" Long                    |               | 1            |
| Four 5" pla  | to type swivel casters       |               |              |