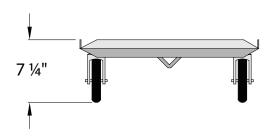

## **Dough Dolly**

| Model<br>No. | Size<br>W-H-D                | Wheel<br>Size | Ship<br>Lbs. |
|--------------|------------------------------|---------------|--------------|
| Pizza Do     | ugh Box Dolly                |               |              |
| 98040        | 20 ½" x 7 ¼" x 27 ¼"         | 5"            | 18           |
| Accommo      | dates 18" x 26" dough boxes. |               |              |
| Aluminu      | m Drag Hook- Not NSF Cert    | ified.        |              |
| 1199         | 37½" Long                    |               | 1            |
| Four 5" pla  | to type swivel casters       |               |              |