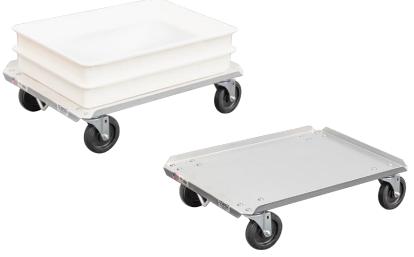

## Pizza Dough Box Dolly

## Small...Compact...Stackable.

Ideal for transporting and storing 18" x 26" dough trays and boxes, Pizza Dough Box Dollies provide superior strength and versatility. These compact dollies are stackable, helping to maximize storage space when not in use.

Designed for 18" x 26" dough boxes, these units provide superior strength and versatility for maximum loads.

- Deck is constructed of .125" sheet aluminum with 1" lips up on three sides, down on front. Front lip has a 3%" diameter loop welded on center of base for use with a Drag Hook.
  - Drag Hook is constructed of 3/8" diameter rod.
- Equipped with four 5" plate type swivel casters.
- Lifetime Guarantee against rust and corrosion.
- Five-Year Guarantee against workmanship and material defects.
- · NSF Certified.