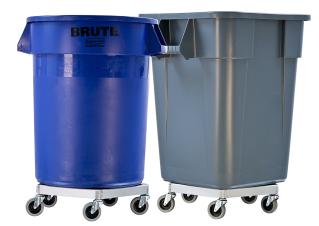

## **Trash Dolly**

- Accommodates the following trash cans with reinforced recessed base:
  - Continental "Huskee"® and Rubbermaid "Brute"® 20, 32, 44 and 55 gallon ROUND containers as well as the 28 and 40 gallon SQUARE containers.
- · Casters are mounted at the outside perimeter which offers much more stability.
- This simple 5 caster design makes the caster footprint larger without enlarging the overall unit footprint.
- Constructed of heavy duty, fully welded aluminum.
- Four, heavy duty tabs secure containers in place.
- Equipped with five, 3" x 1" stem type swivel casters; 125 lb. weight capacity each.
- · One-Year Guarantee against material defects and workmanship.
- Lifetime Guarantee against rust and corrosion.

## ► Trash Dolly

| Model | Size             | Weight   | Ship |
|-------|------------------|----------|------|
| No.   | W-H-D            | Capacity | Lbs. |
| 50125 | 18¾" x 7" x 18¾" | 300 lbs. |      |