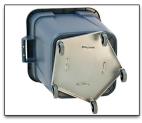

## **Trash Dolly**

- Accommodates the following trash cans with reinforced recessed base:
  - Continental "Huskee"® and Rubbermaid "Brute"® 20, 32, 44 and 55 gallon ROUND containers as well as the 28 and 40 gallon SQUARE containers.
- · Casters are mounted at the outside perimeter which offers much more stability.
- This simple 5 caster design makes the caster footprint larger without enlarging the overall unit footprint.
- Constructed of heavy duty, fully welded aluminum.
- Four, heavy duty tabs secure containers in place.
- Equipped with five, 3" x 1" stem type swivel casters; 125 lb. weight capacity each.
- · One-Year Guarantee against material defects and workmanship.
- Lifetime Guarantee against rust and corrosion.

Five 3" stem type swivel casters.

New Age Industrial Corp., Inc. || NewAgeIndustrial.com || Made in the USA

PO Box 520 • 16788 US Hwy 36 • Norton, Kansas 67654 || Phone: (800) 255-0104 • (785) 877-5121 || Fax: (877)-877-7687 • (785) 877-2616