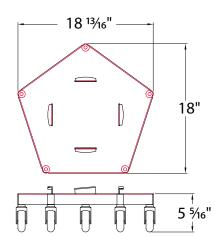

## ► Trash Dolly

| Model | Size             | Weight   | Ship |
|-------|------------------|----------|------|
| No.   | W-H-D            | Capacity | Lbs. |
| 50125 | 18¾" x 7" x 18¾" | 300 lbs. |      |