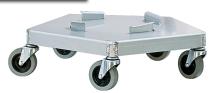

## **Trash Dolly**

- Accommodates the following trash cans with reinforced recessed base:
  - Continental "Huskee"® and Rubbermaid "Brute"® 20, 32, 44 and 55 gallon ROUND containers as well as the 28 and 40 gallon SQUARE containers.
- · Casters are mounted at the outside perimeter which offers much more stability.
- This simple 5 caster design makes the caster footprint larger without enlarging the overall unit footprint.
- Constructed of heavy duty, fully welded aluminum.
- Four, heavy duty tabs secure containers in place.
- Equipped with five, 3" x 1" stem type swivel casters; 125 lb. weight capacity each.
- · One-Year Guarantee against material defects and workmanship.
- Lifetime Guarantee against rust and corrosion.

Five 3" stem type swivel casters.

New Age Industrial Corp., Inc. || NewAgeIndustrial.com || Made in the USA

PO Box 520 • 16788 US Hwy 36 • Norton, Kansas 67654 || Phone: (800) 255-0104 • (785) 877-5121 || Fax: (877)-877-7687 • (785) 877-2616