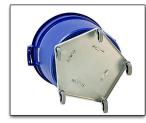

## **Trash Dolly**

- Accommodates the following trash cans with reinforced recessed base:
  - Continental "Huskee"® and Rubbermaid "Brute"® 20, 32, 44 and 55 gallon ROUND containers as well as the 28 and 40 gallon SQUARE containers.
- · Casters are mounted at the outside perimeter which offers much more stability.
- This simple 5 caster design makes the caster footprint larger without enlarging the overall unit footprint.
- Constructed of heavy duty, fully welded aluminum.
- Four, heavy duty tabs secure containers in place.
- Equipped with five, 3" x 1" stem type swivel casters; 125 lb. weight capacity each.
- · One-Year Guarantee against material defects and workmanship.
- Lifetime Guarantee against rust and corrosion.

## ► Trash Dolly

| Model | Size             | Weight   | Ship |
|-------|------------------|----------|------|
| No.   | W-H-D            | Capacity | Lbs. |
| 50125 | 18¾" x 7" x 18¾" | 300 lbs. |      |