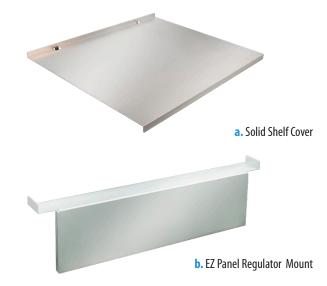

## a. Solid Shelf Cover

• Constructed of 5052-H32 aluminum alloy, .065" thick sheet

### b. EZ Panel Regulator Mount

• Constructed of 5052-H32 aluminum alloy .125" thick sheet.