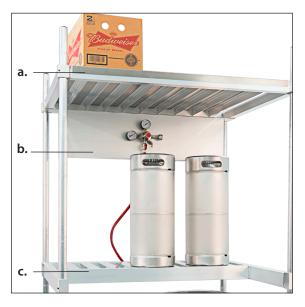

# Keg Stacker -Accessories

# Aluminum Keg Stacker Accessories... Now you can design your own keg shelving system.