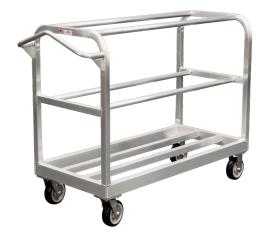

## **Lug & Store Cart**

Great for meat, sausage, poultry, and byproduct, this cart is equipped to streamline your operation. Three lugs nest securely onto the framework, each supported from the bottom to ensure equal load distribution and solid footing during filling and transportation. The heavy-duty, tubular base provides a sturdy foundation as well as storage space for additional lugs, tubs, or other essentials.

## **Lug & Store Cart**