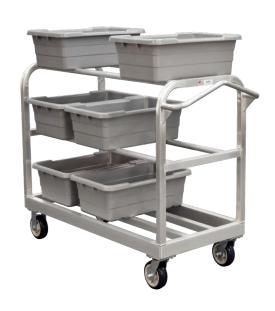

## **Lug & Store Cart**

Great for meat, sausage, poultry, and byproduct, this cart is equipped to streamline your operation. Three lugs nest securely onto the framework, each supported from the bottom to ensure equal load distribution and solid footing during filling and transportation. The heavy-duty, tubular base provides a sturdy foundation as well as storage space for additional lugs, tubs, or other essentials.

- Cart includes two swivel casters for easy maneuvering and two rigid casters that enable to cart to move in a straight line.
- Swivel mechanism is sealed from dirt and debris, prolonging the life of your casters.
- All-welded construction means all seams are sealed, no cracks or crevices that trap dirt and bacteria – Making cleanup a breeze!
- Top of lugs set at a comfortable working height of 43" for improved accessibility.
- Upright framework and ergonomic handle are reinforced with gussets for enhanced strength and durability
- Lifetime Guarantee against rust and corrosion.
- One-Year Guarantee against material defects and workmanship

Lugs rest on heavy duty tube framework.

New Age Industrial Corp., Inc. || NewAgeIndustrial.com || Made in the USA

PO Box 520 • 16788 US Hwy 36 • Norton, Kansas 67654 || **Phone: (800) 255-0104 • (785) 877-5121** || Fax: (877)-877-7687 • (785) 877-2616