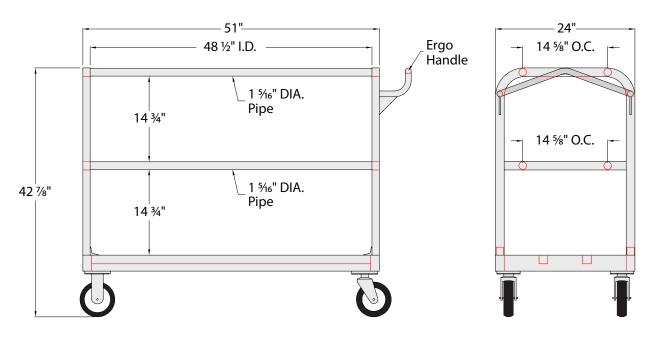

## **Materials:**

Base framework is constructed of 11/2" x 23/4" x .070" thick tubing with 11/2" x 11/2" x .070" thick lateral supports

Upright "hoops" are constructed of 11/4" x 11/2" x .070" thick tubing and reinforced with 11/4" x 11/4" x 5/8" thick (angle) gussets.

Lug supports are 15/16" diameter pipe with a .156" thick wall.

Ergonomic handle is made from 1" diameter pipe (with a .125" thick wall) that is easy on user's hands.

Equipped with four heavy-duty, 6" plate type casters; two swive and two rigid.

## Lug & Store Cart

| Model | Size             | Lug      | Between     | Ship |
|-------|------------------|----------|-------------|------|
| No.   | W-H-D            | Capacity | Shelf Space | Lbs. |
| 53658 | 51" x 42%" x 24" | 9        | 14¾         | 74   |