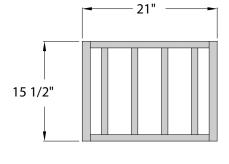

| Model | Size             | Weight   | Ship |
|-------|------------------|----------|------|
| No.   | W-H-D            | Capacity | Lbs. |
| 99627 | 21" x 1½" x 15½" | 750 lbs. | 8    |

Nose Plate Opening =  $18\frac{1}{2}$ "W x  $\frac{3}{4}$ "H Custom sizes available.