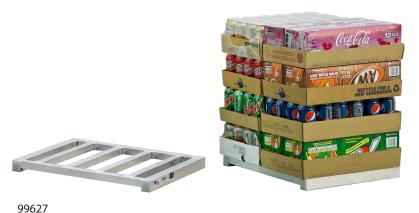

## **Hand Truck Pallet**

This labor-saving pallet allows you to move product without loading and unloading. Small but mighty, this pallet was designed to be used with a hand truck to reduce product damage. Simply load the pallet up with product and wheel into place. The raised platform keeps the hand truck nose plate from scratching floors.

- Eliminates hand truck nose plate from scratching floors.
- All welded, lightweight aluminum construction.
  - Outside rails are constructed out 11/4" x 11/2" wall tubing. Interior framework is constructed out of 1" x 1" wall tubing.
- Designed to reduce damaged product.
- Ideal for route delivery trucks.
- One-Year Guarantee against material defects and workmanship.
- Lifetime Guarantee against rust and corrosion.

| Model | Size             | Weight   | Ship |
|-------|------------------|----------|------|
| No.   | W-H-D            | Capacity | Lbs. |
| 99627 | 21" x 1½" x 15½" | 750 lbs. | 8    |

Nose Plate Opening =  $18\frac{1}{2}$ "W x  $\frac{3}{4}$ "H Custom sizes available.