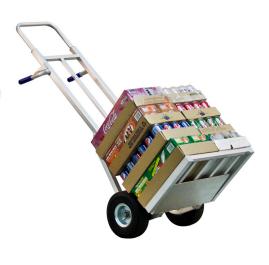

## **Hand Truck Pallet**

This labor-saving pallet allows you to move product without loading and unloading. Small but mighty, this pallet was designed to be used with a hand truck to reduce product damage. Simply load the pallet up with product and wheel into place. The raised platform keeps the hand truck nose plate from scratching floors.

- Eliminates hand truck nose plate from scratching floors.
- All welded, lightweight aluminum construction.
  - Outside rails are constructed out 11/4" x 11/2" wall tubing. Interior framework is constructed out of 1" x 1" wall tubing.
- Designed to reduce damaged product.
- Ideal for route delivery trucks.
- One-Year Guarantee against material defects and workmanship.
- Lifetime Guarantee against rust and corrosion.