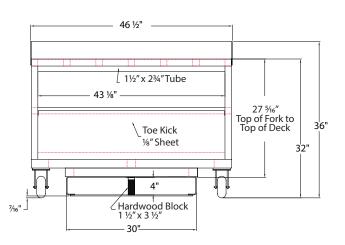

## **▶** Raised Picking Pallet

| Model<br>No. | Lift<br>Type | Size<br>W-H-D       | Net<br>Lbs. | Ship<br>Lbs. |  |  |  |  |
|--------------|--------------|---------------------|-------------|--------------|--|--|--|--|
| Stationary   |              |                     |             |              |  |  |  |  |
| 53999        | Universal    | 46½" x 36" x 54¾16" | 189         | 217          |  |  |  |  |
| Mobile       |              |                     |             |              |  |  |  |  |
| 53960        | Universal    | 46½" x 36" x 54¾16" | 190         | 222          |  |  |  |  |

Mobile unit equipped with four 5" plate type casters; two swivel, two rigid.

Deck Area = 46" x 48"; Designed to hold 40" x 48" pallets. Custom Sizes Available.

New Age Industrial Corp., Inc. || NewAgeIndustrial.com || Made in the USA