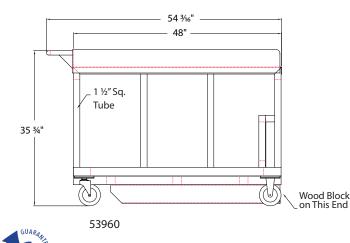

## **▶** Raised Picking Pallet

| Model<br>No. | Lift<br>Type | Size<br>W-H-D       | Net<br>Lbs. | Ship<br>Lbs. |  |  |  |  |
|--------------|--------------|---------------------|-------------|--------------|--|--|--|--|
| Stationary   |              |                     |             |              |  |  |  |  |
| 53999        | Universal    | 46½" x 36" x 54¾16" | 189         | 217          |  |  |  |  |
| Mobile       |              |                     |             |              |  |  |  |  |
| 53960        | Universal    | 46½" x 36" x 54¾16" | 190         | 222          |  |  |  |  |

Mobile unit equipped with four 5" plate type casters; two swivel, two rigid.

Deck Area = 46" x 48"; Designed to hold 40" x 48" pallets. Custom Sizes Available.

New Age Industrial Corp., Inc. || NewAgeIndustrial.com || Made in the USA