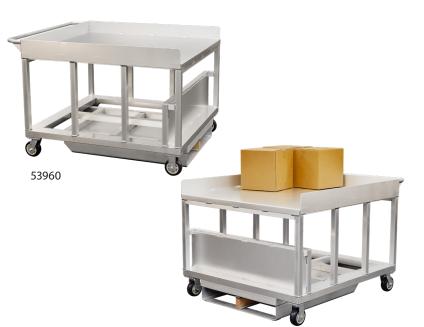

## Raised Picking Pallet

Raised Picking Pallets facilitate organized product picking. Ergonomic raised, solid platform for easier loading and unloading. Order Picker secures to the Raised Picking Pallet with 2" x 4" replaceable wood clamp blocks, allowing the order picker to firmly grip the platform.

## **▶** Raised Picking Pallet

| Model<br>No. | Lift<br>Type | Size<br>W-H-D       | Net<br>Lbs. | Ship<br>Lbs. |  |  |  |  |
|--------------|--------------|---------------------|-------------|--------------|--|--|--|--|
| Stationary   |              |                     |             |              |  |  |  |  |
| 53999        | Universal    | 46½" x 36" x 54¾16" | 189         | 217          |  |  |  |  |
| Mobile       |              |                     |             |              |  |  |  |  |
| 53960        | Universal    | 46½" x 36" x 54¾16" | 190         | 222          |  |  |  |  |

Mobile unit equipped with four 5" plate type casters; two swivel, two rigid.

Deck Area = 46" x 48"; Designed to hold 40" x 48" pallets. Custom Sizes Available.

New Age Industrial Corp., Inc. || NewAgeIndustrial.com || Made in the USA