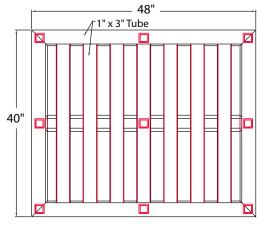

1" x 3" x .09" wall tubing.

· Lifetime Guarantee against rust and corrosion.

### Tube Frame Pallets

| Model  | Size            | Net  | Ship |
|--------|-----------------|------|------|
| No.    | W-H-D           | Lbs. | Lbs. |
| 99613* | 40" x 5¼" x 48" | 48   | 51   |
| 99749  | 40" x 5¼" x 48" | 45   | 53   |
| 50788  | 48" x 5¼" x 48" | 51   | 53   |