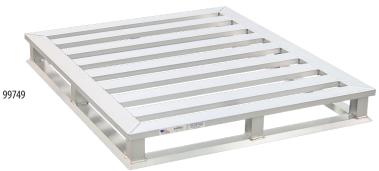

# **Aluminum Pallets**

## -Tube Frame

- - Recyclable
  - Metal Detectable
- · Sealed tube, all welded frame construction

Four-way pallets are constructed of 3/4" x 33/4" pallet base, risers are constructed of 2" x 2" x .2175" wall tubing.

### Tube Frame Pallets

| Model  | Size            | Net  | Ship |
|--------|-----------------|------|------|
| No.    | W-H-D           | Lbs. | Lbs. |
| 99613* | 40" x 5¼" x 48" | 48   | 51   |
| 99749  | 40" x 5¼" x 48" | 45   | 53   |
| 50788  | 48" x 5¼" x 48" | 51   | 53   |