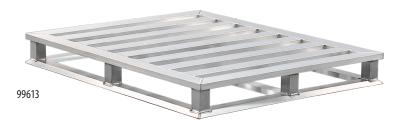

# **Aluminum Pallets**

## -Tube Frame

- - Recyclable
  - Metal Detectable
- · Sealed tube, all welded frame construction

Four-way pallets are constructed of 3/4" x 33/4" pallet base, risers are constructed of 2" x 2" x .2175" wall tubing.

### Tube Frame Pallets

| Model  | Size            | Net  | Ship |
|--------|-----------------|------|------|
| No.    | W-H-D           | Lbs. | Lbs. |
| 99613* | 40" x 5¼" x 48" | 48   | 51   |
| 99749  | 40" x 5¼" x 48" | 45   | 53   |
| 50788  | 48" x 5¼" x 48" | 51   | 53   |

<sup>\*</sup> Equipped with center base tube as shown.