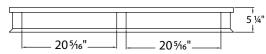

### Tube Frame Pallets

| Model  | Size            | Net  | Ship |
|--------|-----------------|------|------|
| No.    | W-H-D           | Lbs. | Lbs. |
| 99613* | 40" x 5¼" x 48" | 48   | 51   |
| 99749  | 40" x 5¼" x 48" | 45   | 53   |
| 50788  | 48" x 5¼" x 48" | 51   | 53   |