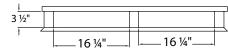

### Tube Frame Pallets

| Model  | Size            | Net  | Ship |
|--------|-----------------|------|------|
| No.    | W-H-D           | Lbs. | Lbs. |
| 99613* | 40" x 5¼" x 48" | 48   | 51   |
| 99749  | 40" x 5¼" x 48" | 45   | 53   |
| 50788  | 48" x 5¼" x 48" | 51   | 53   |