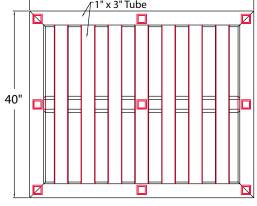

# **Aluminum Pallets**

## -Tube Frame

- - Recyclable
  - Metal Detectable
- · Sealed tube, all welded frame construction

Four-way pallets are constructed of 3/4" x 33/4" pallet base, risers are constructed of 2" x 2" x .2175" wall tubing.

1" x 3" x .09" wall tubing.

· Lifetime Guarantee against rust and corrosion.

#### · All-welded construction.

- Fireproof

Top framework and laterals are constructed of

### Tube Frame Pallets

| Model  | Size            | Net  | Ship |
|--------|-----------------|------|------|
| No.    | W-H-D           | Lbs. | Lbs. |
| 99613* | 40" x 5¼" x 48" | 48   | 51   |
| 99749  | 40" x 5¼" x 48" | 45   | 53   |
| 50788  | 48" x 5¼" x 48" | 51   | 53   |

<sup>\*</sup> Equipped with center base tube as shown.