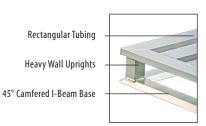

## -Tube Frame

- - Recyclable
  - Metal Detectable
- · Sealed tube, all welded frame construction

Four-way pallets are constructed of 3/4" x 33/4" pallet base, risers are constructed of 2" x 2" x .2175" wall tubing.

1" x 3" x .09" wall tubing.

· Lifetime Guarantee against rust and corrosion.

#### · All-welded construction.

- Fireproof

Top framework and laterals are constructed of