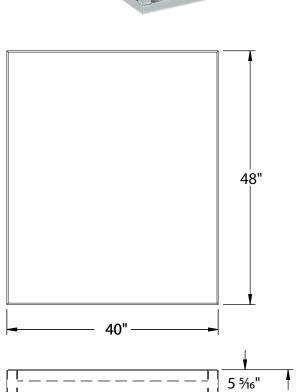

## **►** Forklift Picking Platform

Droipet.

| Model<br>No. | Lift<br>Type | Size<br>W-H-D       | Deck<br>Height      | Ship<br>Lbs. |
|--------------|--------------|---------------------|---------------------|--------------|
| PPC4048      | Crown        | 40" x 10%" x 48"    | 5 <sup>5</sup> ⁄16″ | 144          |
| PPH4048      | Hyster       | 40" x 113/16" x 48" | 61/16"              | 115          |
| PPR4048      | Raymond      | 40" x 9½" x 48"     | 43/8"               | 115          |
| PPT4048      | Toyota       | 40" x 9½" x 48"     | 43/8"               | 115          |

"DH" is the measurement from the top of the fork to the top of the deck. Custom Sizes Available.

PPC4048

PPC4048

New Age Industrial Corp., Inc. || NewAgeIndustrial.com || Made in the USA

PO Box 520 • 16788 US Hwy 36 • Norton, Kansas 67654 || Phone: (800) 255-0104 • (785) 877-5121 || Fax: (877)-877-7687 • (785) 877-2616