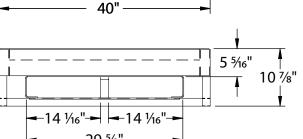

## **►** Forklift Picking Platform

Droipet.

| Model<br>No. | Lift<br>Type | Size<br>W-H-D       | Deck<br>Height      | Ship<br>Lbs. |
|--------------|--------------|---------------------|---------------------|--------------|
| PPC4048      | Crown        | 40" x 10%" x 48"    | 5 <sup>5</sup> ⁄16″ | 144          |
| PPH4048      | Hyster       | 40" x 113/16" x 48" | 61/16"              | 115          |
| PPR4048      | Raymond      | 40" x 9½" x 48"     | 43/8"               | 115          |
| PPT4048      | Toyota       | 40" x 9½" x 48"     | 43/8"               | 115          |

"DH" is the measurement from the top of the fork to the top of the deck. Custom Sizes Available.

PPC4048

PPC4048

New Age Industrial Corp., Inc. || NewAgeIndustrial.com || Made in the USA

PO Box 520 • 16788 US Hwy 36 • Norton, Kansas 67654 || Phone: (800) 255-0104 • (785) 877-5121 || Fax: (877)-877-7687 • (785) 877-2616