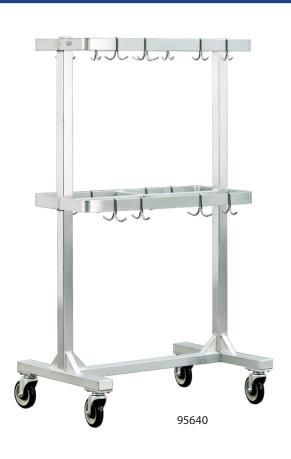

## **Easy, Hands-On Access**

Quantity: \_

Operational efficiency at its finest. Sixteen double hooks. Keep pots, pans, lids and utensils readily accessible at all stages of food preparation and storage.

Easily maneuvered around the prep area, this unit is equipped with four, 5" platform type heavy duty swivel casters Non-marking wheels prevent scuff marks and roll smoothly...Even on tile floors.

- · All welded unit with all seams sealed constructed of Primary Type 6463-T5 aluminum alloy.
- Square tube uprights and base are welded in an "I" shape with heavily gusseted base.
- Sixteen hooks of ¼" diameter, 304 stainless steel are adjustable along rack arms.
- Equipped with four 5" platform type swivel casters with non-marking wheels.
- · Five-Year Guarantee against workmanship and material defects.
- Lifetime Guarantee against rust and corrosion.
- Made in the USA.

| Model | Size            | Ship |
|-------|-----------------|------|
| No.   | W-H-L           | Lbs. |
| 95640 | 24" x 64" x 36" |      |

New Age Industrial Corp., Inc. || NewAgeIndustrial.com || Made in the USA