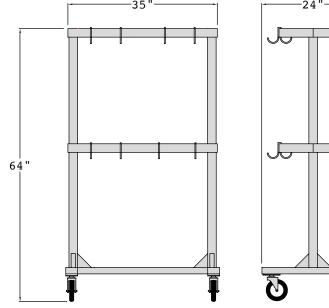

| Model | Size            | Ship |
|-------|-----------------|------|
| No.   | W-H-L           | Lbs. |
| 95640 | 24" x 64" x 36" |      |

New Age Industrial Corp., Inc. || NewAgeIndustrial.com || Made in the USA