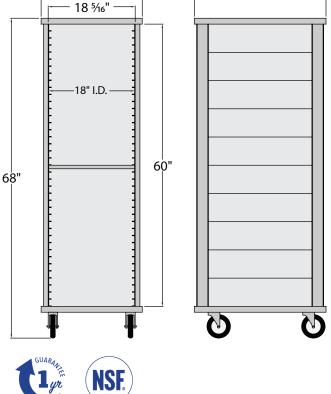

## Enclosed Cabinet -Standard

Clean, dust-free transport cabinet is ideal for food delivery and storage. Solid side panels with 1½" spaced angled guides hold a maximum amount of pans in a minimal amount of space.

- Formed door and rear panel create a chimney effect allowing air to circulate freely from top to bottom.
- Solid side panels are composed of interlocking aluminum extrusions with guides spaced on 1<sup>1</sup>/<sub>2</sub>" centers for maximum capacity.
- Units are secured with heavy duty tie rods of 7%" square tube.
- Equipped with four 5" platform swivel type heavy duty casters with non-marking wheels, these all welded aluminum carts can be loaded up and easily rolled into place.
- All welded with all seams fully welded and sealed providing a smooth, easy to clean surface. No cracks or crevices to trap dirt!
- **One-Year Guarantee** against material defects and workmanship.
- Lifetime Guarantee against rust and corrosion.
- NSF Certified.

## **Enclosed Transport Cabinet** - Standard

| Model | Size                  | Pan      | Runner  | Ship |
|-------|-----------------------|----------|---------|------|
| No.   | W-H-D                 | Capacity | Spacing | Lbs. |
| 1290A | 201⁄8″ x 68″ x 275⁄8″ | 40       | 1 1⁄2″  | 134  |

Four 5" plate type swivel casters.

Units hold  $13^{\prime\prime}\,x\,18^{\prime\prime}$  ,  $14^{\prime\prime}\,x\,18^{\prime\prime}$  , and  $18^{\prime\prime}\,x\,26^{\prime\prime}$  pans by the lip.