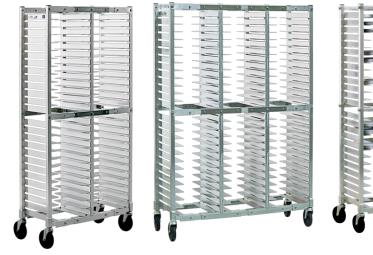

## INDUSTRIAL

Project:\_\_\_\_\_

Item:

Quantity:

NS603A

NS596A

## Pizza Pan Rack - Adjustable

These racks are specially designed to adjust to your pan needs. Racks will adjust to hold anything from a 10" to a 16" pan.

- Primary grade aluminum construction.
- Framework is constructed of 1" x 1" x .070" wall tubing.
- Angle runners are 1 1/2" x 2 3/4" x .080" wall.
- · Equipped with four 5" stem type swivel casters -Uprights are reinforced to help prevent breakage.
- Five-Year Guarantee against workmanship and material defects.
- · Lifetime Guarantee against rust and corrosion.

## Pizza Pan Rack

| Model<br>No. | Size<br>W-H-D          | Pan<br>Capacity | Description     | Runner<br>Spacing | Ship<br>Lbs. |
|--------------|------------------------|-----------------|-----------------|-------------------|--------------|
| NS590A       | Adj. x 34¾" x 13¾"     | 13              | 1 Wide / 1 High | 2″                | 28           |
| NS599A       | Adj. x 621⁄8″ x 133⁄8″ | 26              | 1 Wide / 2 High | 2″                | 44           |
| NS603A       | Adj. x 621/8" x 133/8" | 52              | 2 Wide / 2 High | 2″                | 70           |
| NS596A       | Adj. x 621⁄8″ x 133⁄8″ | 78              | 3 Wide / 2 High | 2″                | 104          |
| NS600A       | Adj. x 34¾″ x 13¾″     | 26              | 2 Wide / 1 High | 2″                | 44           |
|              | · · ·                  |                 |                 |                   |              |