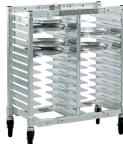

## INDUSTRIAL

Project:\_\_\_\_\_

Item:

Quantity:



NS603A

NS596A

## Pizza Pan Rack - Adjustable

These racks are specially designed to adjust to your pan needs. Racks will adjust to hold anything from a 10" to a 16" pan.

- Primary grade aluminum construction.
- Framework is constructed of 1" x 1" x .070" wall tubing.
- Angle runners are 1 1/2" x 2 3/4" x .080" wall.
- · Equipped with four 5" stem type swivel casters -Uprights are reinforced to help prevent breakage.
- Five-Year Guarantee against workmanship and material defects.
- · Lifetime Guarantee against rust and corrosion.





NS590A





.080" wall angle

Rack is adjustable on 1" increments.



## Pizza Pan Rack

| Model<br>No. | Size<br>W-H-D          | Pan<br>Capacity | Description     | Runner<br>Spacing | Ship<br>Lbs. |
|--------------|------------------------|-----------------|-----------------|-------------------|--------------|
| NS590A       | Adj. x 34¾" x 13¾"     | 13              | 1 Wide / 1 High | 2″                | 28           |
| NS599A       | Adj. x 621⁄8″ x 133⁄8″ | 26              | 1 Wide / 2 High | 2″                | 44           |
| NS603A       | Adj. x 621/8" x 133/8" | 52              | 2 Wide / 2 High | 2″                | 70           |
| NS596A       | Adj. x 621⁄8″ x 133⁄8″ | 78              | 3 Wide / 2 High | 2″                | 104          |
| NS600A       | Adj. x 34¾″ x