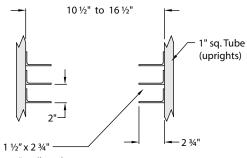

## Pizza Pan Rack - Adjustable

These racks are specially designed to adjust to your pan needs. Racks will adjust to hold anything from a 10" to a 16" pan.

- Primary grade aluminum construction.
- Framework is constructed of 1" x 1" x .070" wall tubing.
- Angle runners are 1 1/2" x 2 3/4" x .080" wall.
- · Equipped with four 5" stem type swivel casters -Uprights are reinforced to help prevent breakage.
- Five-Year Guarantee against workmanship and material defects.
- · Lifetime Guarantee against rust and corrosion.

Four 5" stem type swivel casters.

Adjustable widths in 1" increments to hold 10" through and including 16" pans. Width inside uprights =  $10\frac{1}{2}$ " Minimum •  $16\frac{1}{2}$ " Maximum