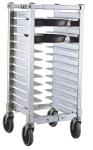

## INDUSTRIAL

Project:\_\_\_\_\_

Item:

Quantity:



NS603A

NS596A

## Pizza Pan Rack - Adjustable

These racks are specially designed to adjust to your pan needs. Racks will adjust to hold anything from a 10" to a 16" pan.

- Primary grade aluminum construction.
- Framework is constructed of 1" x 1" x .070" wall tubing.
- Angle runners are 1 1/2" x 2 3/4" x .080" wall.
- · Equipped with four 5" stem type swivel casters -Uprights are reinforced to help prevent breakage.
- Five-Year Guarantee against workmanship and material defects.
- · Lifetime Guarantee against rust and corrosion.





NS590A





.080" wall angle

Rack is adjustable on 1" increments.



## Pizza Pan Rack

| Model<br>No. | Size<br>W-H-D          | Pan<br>Capacity | Description     | Runner<br>Spacing | Ship<br>Lbs. |
|--------------|------------------------|-----------------|-----------------|-------------------|--------------|
| NS590A       | Adj. x 34¾" x 13¾"     | 13              | 1 Wide / 1 High | 2″                | 28           |
| NS599A       | Adj. x 621⁄8″ x 133⁄8″ | 26              | 1 Wide / 2 High | 2″                | 44           |
| NS603A       | Adj. x 621/8" x 133/8" | 52              | 2 Wide / 2 High | 2″                | 70           |
| NS596A       | Adj. x 621⁄8″ x 133⁄8″ | 78              | 3 Wide / 2 High | 2″                | 104          |
| NS600A       | Adj. x 34¾″