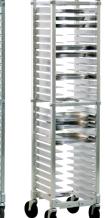

## INDUSTRIAL

Project:\_\_\_\_\_

Item:

Quantity:

NS603A

NS596A

## Pizza Pan Rack - Adjustable

These racks are specially designed to adjust to your pan needs. Racks will adjust to hold anything from a 10" to a 16" pan.

- Primary grade aluminum construction.
- Framework is constructed of 1" x 1" x .070" wall tubing.
- Angle runners are 1 1/2" x 2 3/4" x .080" wall.
- · Equipped with four 5" stem type swivel casters -Uprights are reinforced to help prevent breakage.
- Five-Year Guarantee against workmanship and material defects.
- · Lifetime Guarantee against rust and corrosion.

## Pizza Pan Rack

| Model<br>No. | Size<br>W-H-D          | Pan<br>Capacity | Description     | Runner<br>Spacing | Ship<br>Lbs. |
|--------------|------------------------|-----------------|-----------------|-------------------|--------------|
| NS590A       | Adj. x 34¾" x 13¾"     | 13              | 1 Wide / 1 High | 2″                | 28           |
| NS599A       | Adj. x 621⁄8″ x 133⁄8″ | 26              | 1 Wide / 2 High | 2″                | 44           |
| NS603A       | Adj. x 621/8" x 133/8" | 52              | 2 Wide / 2 High | 2″                | 70           |
| NS596A       | Adj. x 621⁄8″ x 133⁄8″ | 78              | 3 Wide / 2 High | 2″                | 104          |
| NS600A       | Adj. x 34¾″ x 13¾″     | 26              | 2 Wide / 1 High | 2″                | 44           |
|              | · · ·                  |                 |                 |                   |              |