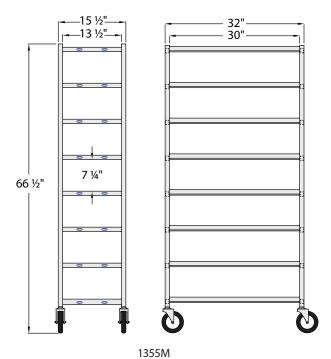

## **► Universal Platter Rack - Standard**

| Model<br>No.                               | Size<br>W-H-D    | Number Of<br>Shelves | Shelf<br>Spacing | Ship<br>Lbs. |  |  |
|--------------------------------------------|------------------|----------------------|------------------|--------------|--|--|
| For 10" - 12" Platters Up To 30" In Length |                  |                      |                  |              |  |  |
| 6354                                       | 15½" x 42" x 32" | 5                    | 71/4"            | 34           |  |  |
| 1355M                                      | 15½" x 67" x 32" | 8                    | 71/4"            | 45           |  |  |