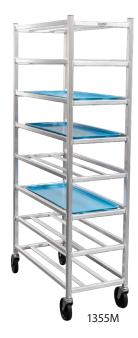

## **Universal Platter Rack**

The ideal transport/storage rack for the meat department. These racks accommodate platter sizes from 10"x 30" to 12" x 30". The unique radius of the oval tubing shelf design allows for easy on, easy off access to platters.

- Framework is constructed out of 1" x 1" x .070" wall tubing.
- Shelves are constructed out of ½"x 1¼" oval tubing.
- Equipped with four 5" stem type swivel casters.
- · One-Year Guarantee against material defects and workmanship.
- Lifetime Guarantee against rust and corrosion.
- · NSF Certified.

## **► Universal Platter Rack - Standard**

| Model<br>No.                               | Size<br>W-H-D    | Number Of<br>Shelves | Shelf<br>Spacing | Ship<br>Lbs. |  |  |
|--------------------------------------------|------------------|----------------------|------------------|--------------|--|--|
| For 10" - 12" Platters Up To 30" In Length |                  |                      |                  |              |  |  |
| 6354                                       | 15½" x 42" x 32" | 5                    | 71/4"            | 34           |  |  |
| 1355M                                      | 15½" x 67" x 32" | 8                    | 71/4"            | 45           |  |  |