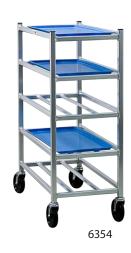

## **Universal Platter Rack**

The ideal transport/storage rack for the meat department. These racks accommodate platter sizes from 10"x 30" to 12" x 30". The unique radius of the oval tubing shelf design allows for easy on, easy off access to platters.

- Framework is constructed out of 1" x 1" x .070" wall tubing.
- Shelves are constructed out of ½"x 1¼" oval tubing.
- Equipped with four 5" stem type swivel casters.
- · One-Year Guarantee against material defects and workmanship.
- Lifetime Guarantee against rust and corrosion.
- · NSF Certified.

## **► Universal Platter Rack - Standard**

| Model<br>No.                               | Size<br>W-H-D    | Number Of<br>Shelves | Shelf<br>Spacing | Ship<br>Lbs. |  |  |
|--------------------------------------------|------------------|----------------------|------------------|--------------|--|--|
| For 10" - 12" Platters Up To 30" In Length |                  |                      |                  |              |  |  |
| 6354                                       | 15½" x 42" x 32" | 5                    | 71/4"            | 34           |  |  |
| 1355M                                      | 15½" x 67" x 32" | 8                    | 71/4"            | 45           |  |  |