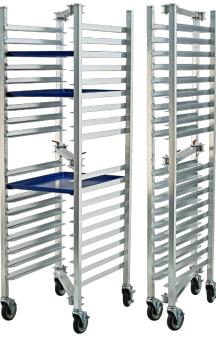

## Folding Sheet Pan Rack

This units folds to make it ideal for set-up and preparation at off site and non-traditional locations using standard size sheet pans.

When the job is complete, fold it up and store it. The Folding Sheet Pan Rack takes up <sup>1</sup>/<sub>3</sub> **LESS** storage space than traditional racks. Racks easily fold up with no tools required.

- Uprights are constructed out of  $1^{1}\!\!/_{2}''\,x\,1^{1}\!\!/_{2}''\,x\,.070''$  wall tubing.
- Angle runners are 1<sup>1</sup>/<sub>4</sub>" x 1<sup>5</sup>/<sub>8</sub>" x .100" wall angle.
- Crossbars are constructed out of 1" x 3" x .125" wall tubing.
- Equipped with four 5" stem type swivel casters.
- Lifetime Guarantee against rust and corrosion.
- One-Year Guarantee against workmanship and material defects.