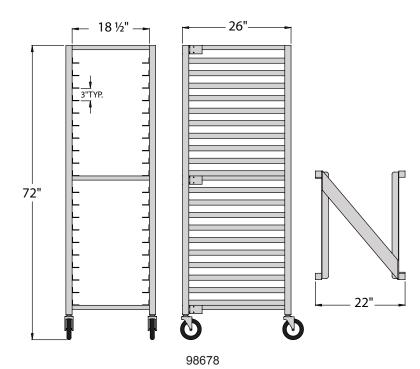

98678

| Project: |  |
|----------|--|
|          |  |

Item: \_\_\_\_\_

Quantity: \_\_\_\_\_

| Model<br>No. | Size<br>W-H-D   | Pan<br>Cap. | Runner<br>Spacing | Ship<br>Lbs. |
|--------------|-----------------|-------------|-------------------|--------------|
| 98678        | 22" x 72" x 26" | 18          | 3″                | 58           |
| E E# .       |                 | (6100)      |                   | C ( 0.0)     |

Four 5" stem type swivel casters; two (C482), with brake (C483).

**Overall Dimensions:** 22" W x 72" H x 26" D **Folded Dimensions:** 7½" W x 72" H x 26" D

This information is for general sales and engineering use only. New Age Industrial reserves the right to modify or make changes at any time, without notice, to materials and specifications.