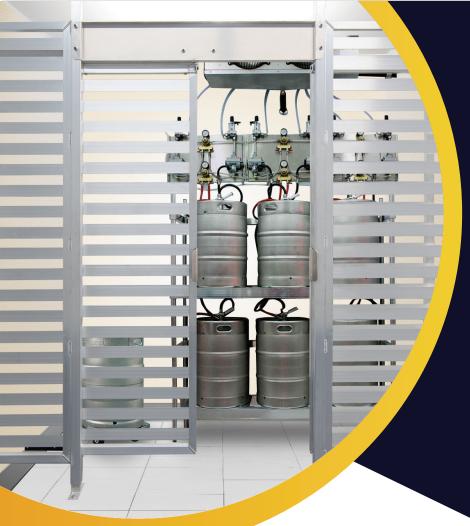

## **Added Security**

Install your own security system with New Age Security Fences. Designed to keep your products secure in ANY atmosphere, our fences are ideal for back room, cooler and freezer installations.

## New & Improved

Our Sliding Door Security Fence Option has been re-engineered. New budget-friendly design, same great New Age quality.

Redesigned with "Easy Glide" Slides

### **Sliding Door Option**

<u>Available with Single and Double Sliding</u> <u>Doors.</u> Designed to fit your individual space. ✓ On-Site or Off-Site.

Bars, Restaurants, Ghost Kitchens, Convenience Stores.

- Perfect for Any Atmosphere. Coolers, Freezers, Dry Storage.
- Aluminum Panel Construction
   Allows light and air flow without any rust or corrosion.
- Lockable

Door is easily padlocked for security.

- Add New Age Shelving for Complete Organization. Cantilever, Adjustable & All-Welded Shelving, Dunnage Racks & More!
- Customized to fit your space.