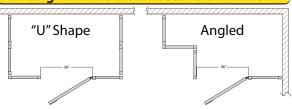

### Design a fence that meets YOUR needs!

# Security Fence Pricing Parameters

In an effort to simplify quoting security fences, we think it would be helpful to have a single fence price as long as the fence falls into certain parameters. These parameters are as follows:

If the fence does not fall within the listed parameters, it will have to be quoted on a per fence basis.

(36" - LEFT OR RIGHT HINGE)

OPENING WIDTH (69" - 114")

Note: When requesting a Security Fence, we need the WIDTH & HEIGHT of the opening for the fence along with the HINGE POSITION (left or right). If there are special conditions such as a Ceiling Mounted Condenser or some other object that would require the fence to be modified, we need these dimensions and we would also have to quote the fence.