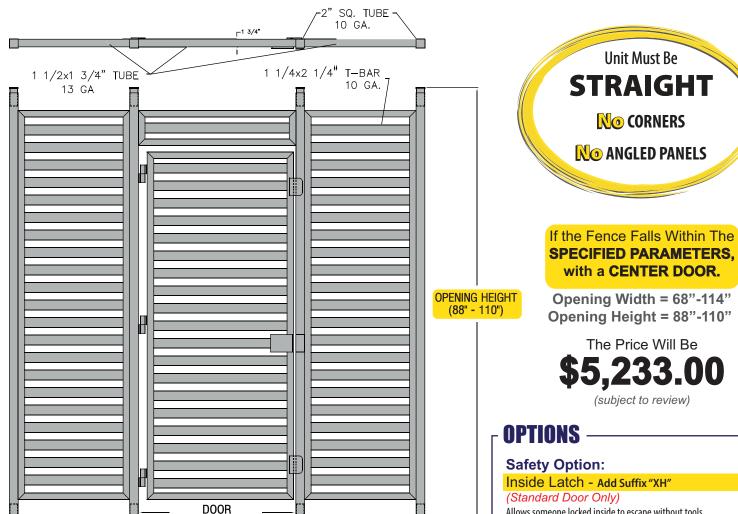

# Security Fence Pricing Parameters

In an effort to simplify quoting security fences, we think it would be helpful to have a single fence price as long as the fence falls into certain parameters. These parameters are as follows:

If the fence does not fall within the listed parameters, it will have to be quoted on a per fence basis.

(36" - LEFT OR RIGHT HINGE)

OPENING WIDTH (69" - 114")

Note: When requesting a Security Fence, we need the WIDTH & HEIGHT of the opening for the fence along with the HINGE POSITION (left or right). If there are special conditions such as a Ceiling Mounted Condenser or some other object that would require the fence to be modified, we need these dimensions and we would also have to quote the fence.

### Opening Width = 68"-114"

(subject to review)

Allows someone locked inside to escape without tools.

Upgrade add-on = \$510 list