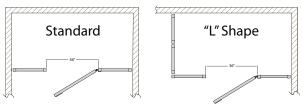

### Design a fence that meets YOUR needs!

# Security Fence Pricing Parameters

In an effort to simplify quoting security fences, we think it would be helpful to have a single fence price as long as the fence falls into certain parameters. These parameters are as follows:

If the fence does not fall within the listed parameters, it will have to be quoted on a per fence basis.

(36" - LEFT OR RIGHT HINGE)

OPENING WIDTH (69" - 114")

Note: When requesting a Security Fence, we need the WIDTH & HEIGHT of the opening for the fence along with the HINGE POSITION (left or right). If there are special conditions such as a Ceiling Mounted Condenser or some other object that would require the fence to be modified, we need these dimensions and we would also have to quote the fence.