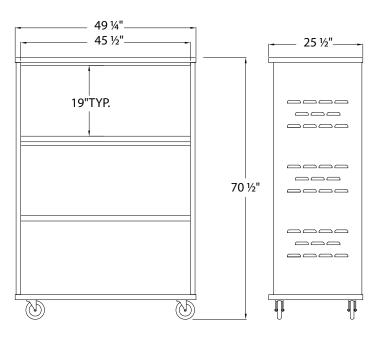

## **Security Cabinet** -98167

These cages are designed to provide safe, lockable security of valuables and/or dangerous materials.

- Equipped with two shelves constructed of 11/2" square extruded aluminum tube with 11/4" x 21/4" T-Bar welded perpendicular to the length.
- · Reinforced solid sheet base.
- Sides and doors are designed with louvers to create airflow. Lockable door latch increases security.
- Equipped with four 5" plate type swivel casters.
- · All welded aluminum construction.
- · Five-Year Guarantee against material defects and workmanship.
- · Lifetime Guarantee against rust and corrosion.

## **▶** Security Cages

| Model<br>No.                   | Size<br>W-H-D   | Interior<br>Shelves | Shelf<br>Size | Clear<br>Space | Lock<br>Type | Ship<br>Lbs. |  |  |
|--------------------------------|-----------------|---------------------|---------------|----------------|--------------|--------------|--|--|
| Solid Security Cage With Vents |                 |                     |               |                |              |              |  |  |
| 98167                          | 49" x 72" x 26" | 3                   | 24" x 45"     | 19"            | Lever        | 190          |  |  |