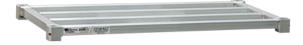

H.D. Style Shelf

# 18" 4"TYP.

# 36"

### ► Adjustable H.D. Shelf - Standard

| Model<br>No. | Weight<br>Capacity | Size<br>W-L | Ship<br>Lbs. |
|--------------|--------------------|-------------|--------------|
| C1836HD      | 1100 lbs.          | 18" x 36"   | 7            |
| C1848HD      | 1100 lbs.          | 18" x 48"   | 7.5          |
| C1860HD      | 1100 lbs.          | 18" x 60"   | 9.2          |
| C2436HD      | 1100 lbs.          | 24" x 36"   | 7.75         |
| C2448HD      | 1100 lbs.          | 24" x 48"   | 10.1         |
| C2460HD      | 1100 lbs.          | 24" x 60"   | 12.51        |
| C2472HD      | 500 lbs.           | 24" x 72"   | 14.7         |
|              |                    |             |              |