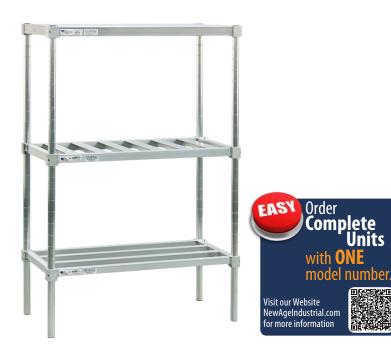

# "Adjust-A-Shelf" Shelving

## - HD Series | Standard

Built to accommodate heavier product and designed for use in all environments including freezers, coolers, as well as packaging and storage areas.

- Framework is constructed out of 1¼"x 1¼"x .070" wall tubing.
- 18" wide shelves = spacing is 4" between laterals. **24" wide shelves** = spacing is 4% between laterals.
- One-Year Guarantee against workmanship and material defects.
- Lifetime Guarantee against rust and corrosion.
- · NSF Certified.

#### **Design Your Own Custom Unit**

- All three series of "Adjust-A-Shelf" Shelving (the same length and width) are interchangeable.
- This allows you to custom make your own complete units with the type of shelving (H.D., T-Bar, Solid Brute) you need.
- Each unit assembles in minutes with only an allen wrench.

### ► Adjustable H.D. Shelf - Standard

| Model<br>No. | Weight<br>Capacity | Size<br>W-L | Ship<br>Lbs. |
|--------------|--------------------|-------------|--------------|
| C1836HD      | 1100 lbs.          | 18" x 36"   | 7            |
| C1848HD      | 1100 lbs.          | 18" x 48"   | 7.5          |
| C1860HD      | 1100 lbs.          | 18" x 60"   | 9.2          |
| C2436HD      | 1100 lbs.          | 24" x 36"   | 7.75         |
| C2448HD      | 1100 lbs.          | 24" x 48"   | 10.1         |
| C2460HD      | 1100 lbs.          | 24" x 60"   | 12.51        |
| C2472HD      | 500 lbs.           | 24" x 72"   | 14.7         |
|              |                    |             |              |