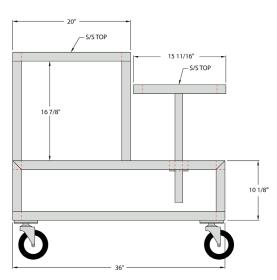

## **Scale Table**

- Constructed of 1½" square tubing welded together to construct a heavy duty frame.
- There are two tops on this table, one stationary and one adjustable, both with removable stainless steel tops.
  - -Stationary Top = 20 $\frac{5}{16}$ W x 18 $\frac{5}{8}$ D,
  - Adjustable Top =  $16^{"}$ W x  $14\frac{1}{2}$ "D, with a height adjustment up to  $15^{"}$ .
- Equipped with 5" polyurethane platform, two swivel with brake and two rigid.
- Five-Year Guarantee against workmanship and material defects.
- Lifetime Guarantee against rust and corrosion.
- Made in the USA.

| Model  | Size            |
|--------|-----------------|
| No.    | W-H-D           |
| 95729A | 19" x 35" x 36" |

New Age Industrial Corp., Inc. || NewAgeIndustrial.com || Made in the USA

PO Box 520 • 16788 US Hwy 36 • Norton, Kansas 67654 || **Phone: (800) 255-0104 • (785) 877-5121** || Fax: (877)-877-7687 • (785) 877-2616