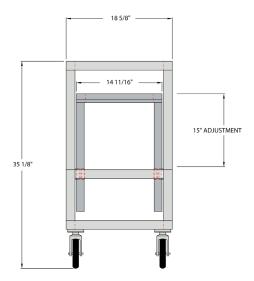

## **Scale Table**

- Constructed of 1½" square tubing welded together to construct a heavy duty frame.
- There are two tops on this table, one stationary and one adjustable, both with removable stainless steel tops.
  - -Stationary Top = 20 $\frac{5}{16}$ W x 18 $\frac{5}{8}$ D,
  - Adjustable Top =  $16^{"}$ W x  $14\frac{1}{2}$ "D, with a height adjustment up to  $15^{"}$ .
- Equipped with 5" polyurethane platform, two swivel with brake and two rigid.
- Five-Year Guarantee against workmanship and material defects.
- Lifetime Guarantee against rust and corrosion.
- Made in the USA.