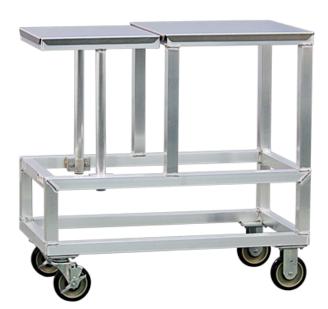

## **Scale Table**

- Constructed of 1½" square tubing welded together to construct a heavy duty frame.
- There are two tops on this table, one stationary and one adjustable, both with removable stainless steel tops.
  - -Stationary Top = 20 $\frac{5}{16}$ W x 18 $\frac{5}{8}$ D,
  - Adjustable Top =  $16^{"}$ W x  $14\frac{1}{2}$ "D, with a height adjustment up to  $15^{"}$ .
- Equipped with 5" polyurethane platform, two swivel with brake and two rigid.
- Five-Year Guarantee against workmanship and material defects.
- Lifetime Guarantee against rust and corrosion.
- Made in the USA.