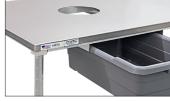

## **Trim Tables**

Keep it trimmed with our heavy-duty Trim Table. Heavy, 16 GA stainless top is supported by a beefy aluminum frame. Frames are available with an "I"- or "U"-shaped design, providing space-saving efficiency.

- · Adjustable feet provide additional stability and easy leveling.
- Sanitary and easy to clean.

Quantity: \_

- 8.5" Diameter hole for quick, efficient collection.
- Tubs/trays easily slide in and out of the channel guides.
- · Can be modified to accept any size tray or tub.
- One-Year Guarantee against material defects and workmanship.
- Lifetime Guarantee against rust and corrosion.

Equipped with adjustable feel for easy leveling.

Tubs/trays slide easily in and out of angle guides.

Reinforced frame with removable top.

New Age Industrial Corp., Inc. || NewAgeIndustrial.com || Made in the USA