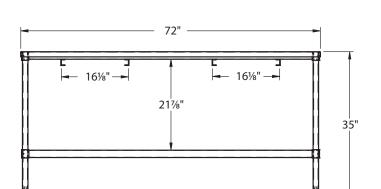

| Model<br>No. | Size<br>W-H-D   | Frame     | Ship<br>Lbs. |
|--------------|-----------------|-----------|--------------|
| 52407        | 72" x 35" x 33" | "I" Frame | 155          |
| 52368        | 72" x 35" x 33" | "U" Frame | 155          |