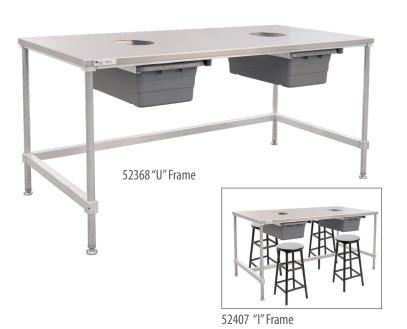

## **Trim Tables**

Keep it trimmed with our heavy-duty Trim Table. Heavy, 16 GA stainless top is supported by a beefy aluminum frame. Frames are available with an "I"- or "U"-shaped design, providing space-saving efficiency.

| Model<br>No. | Size<br>W-H-D   | Frame     | Ship<br>Lbs. |
|--------------|-----------------|-----------|--------------|
| 52407        | 72" x 35" x 33" | "I" Frame | 155          |
| 52368        | 72" x 35" x 33" | "U" Frame | 155          |

Equipped with adjustable feel for easy leveling.

Tubs/trays slide easily in and out of angle guides.

Reinforced frame with removable top.

New Age Industrial Corp., Inc. || NewAgeIndustrial.com || Made in the USA