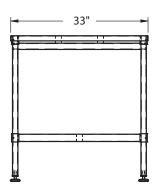

| Model<br>No. | Size<br>W-H-D   | Frame     | Ship<br>Lbs. |
|--------------|-----------------|-----------|--------------|
| 52407        | 72" x 35" x 33" | "I" Frame | 155          |
| 52368        | 72" x 35" x 33" | "U" Frame | 155          |