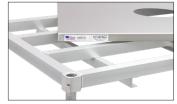

## **Trim Tables**

Keep it trimmed with our heavy-duty Trim Table. Heavy, 16 GA stainless top is supported by a beefy aluminum frame. Frames are available with an "I"- or "U"-shaped design, providing space-saving efficiency.

Equipped with adjustable feel for easy leveling.

Tubs/trays slide easily in and out of angle guides.

Reinforced frame with removable top.

New Age Industrial Corp., Inc. || NewAgeIndustrial.com || Made in the USA