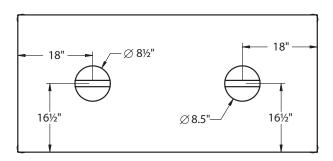

- · Adjustable feet provide additional stability and easy leveling.
- Sanitary and easy to clean.

Quantity: \_

- 8.5" Diameter hole for quick, efficient collection.
- Tubs/trays easily slide in and out of the channel guides.
- · Can be modified to accept any size tray or tub.
- One-Year Guarantee against material defects and workmanship.
- Lifetime Guarantee against rust and corrosion.